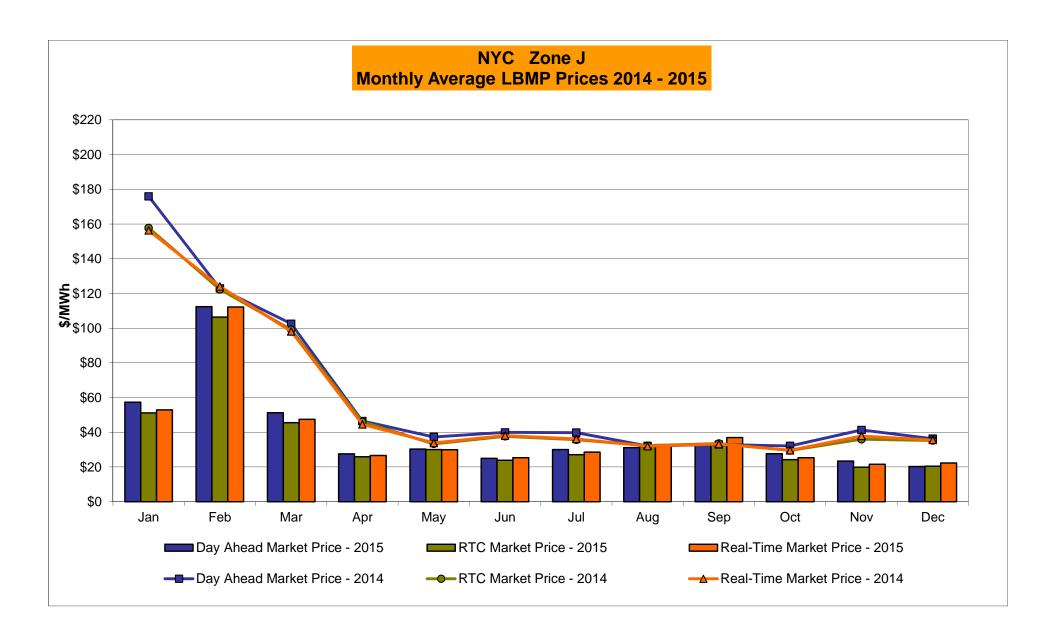

11.57<br>6.80<br>12.27<br>15.41       |
| Unweighted Price * Standard Deviation  RTC LBMP Unweighted Price * Standard Deviation                 | <b>Zone O</b> 12.09 6.30        | QUEBEC<br>(Wheel)<br>Zone M<br>11.96<br>6.94<br>12.49          | QUEBEC (Import/Export)  Zone M  11.96 6.94              | Zone P  18.17 8.35              | 21.64<br>8.74                             | SOUND<br>CABLE<br>Controllable<br>Line<br>23.74<br>9.40                   | NORWALK<br>Controllable<br>Line<br>22.70<br>8.31                   | Controllable<br>Line<br>23.04<br>8.93<br>21.47 | 20.15                                 | 20.25<br>8.35                         | 11.57<br>6.80                         |

Market Mitigation and Analysis Prepared: 1/4/2016 11:26 AM

<sup>\*</sup> Straight LBMP averages















## **External Comparison ISO-New England**





## **External Comparison PJM**





#### **External Comparison Ontario IESO**





Notes: Exchange factor used for December 2015 was 0.7292 to US

HOEP: Hourly Ontario Energy Price Pre-Dispatch: Projected Energy Price

## **External Controllable Line: Cross Sound Cable (New England)**





#### Note:

ISO-NE Forecast is an advisory posting @ 18:00 day before.

The DAM and R/T prices at the Shorham 13899 interface are used for ISO-NE.

The DAM and R/T prices at the CSC interface are used for NYISO.

## **External Controllable Line: Northport - Norwalk (New England)**





#### Note:

ISO-NE Forecast is an advisory posting @ 18:00 day before.

The DAM and R/T prices at the Northport 138 interface are used for ISO-NE.

The DAM and R/T pr