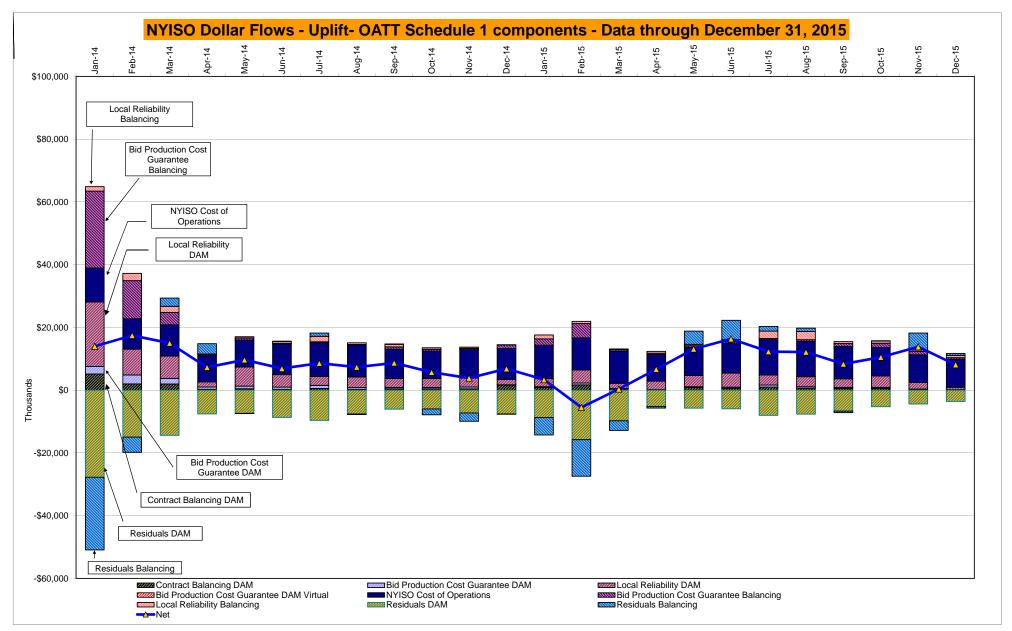

# Market Performance Highlights for December 2015

- LBMP for December is \$20.90/MWh; lower than \$24.80/MWh in November 2015 and \$38.08/MWh in December 2014.
  - Day Ahead and Real Time Load Weighted LBMPs are lower compared to November.
  - This is the lowest LBMP for any month during NYISO operation.
- December 2015 average year-to-date monthly cost of \$44.09/MWh is a 36% decrease from \$69.31/MWh in December 2014.
- Average daily sendout is 408 GWh/day in December; higher than 396 GWh/day in November 2015 and lower than 433 GWh/day in December 2014.
- Natural gas and distillate prices were lower compared to the previous month.
  - Natural Gas (Transco Z6 NY) was \$1.60/MMBtu, down from \$1.80/MMBtu in November.
    - Natural gas prices are down 51% year-over-year
      - Lowest monthly average gas price in NYISO operation.
  - Jet Kerosene Gulf Coast was \$8.01/MMBtu, down from \$9.80/MMBtu in November.
  - Ultra Low Sulfur No.2 Diesel NY Harbor was \$8.13/MMBtu, down from \$10.06/MMBtu in November.
    - Distillate prices are down 42% year-over-year
- Uplift per MWh is lower compared to the previous month.
  - Uplift (not including NYISO cost of operations) is (\$0.06)/MWh; lower than \$0.40/MWh in November.
    - The Local Reliability Share is \$0.12/MWh, lower than \$0.19 in November.
    - The Statewide Share is (\$0.18)/MWh, lower than \$0.21/MWh in November.
  - TSA \$ per NYC MWh is \$0.00/MWh.
- Total uplift costs (Schedule 1 components including NYISO Cost of Operations) are lower than November.

\* Excludes ICAP payments. Market Mitigation and Analysis Prepared: 1/7/2016 8:57 AM

DAM Contract Balancing amounts are for payments made to generating units to make them whole for being dispatched below their Day-Ahead schedule, as a result of out-of-merit dispatches.

DAM Bid Production Cost Guarantees for Virtual Transactions are included in the chart and are shown from the inception of Virtual Transactions. These values are small and cannot be identified on the chart.

DAM residuals consist of both energy and loss revenue collections and payments. By design, there is a net over collection of revenues due to the difference between the marginal losses paid to generation and the average losses charged to loads.