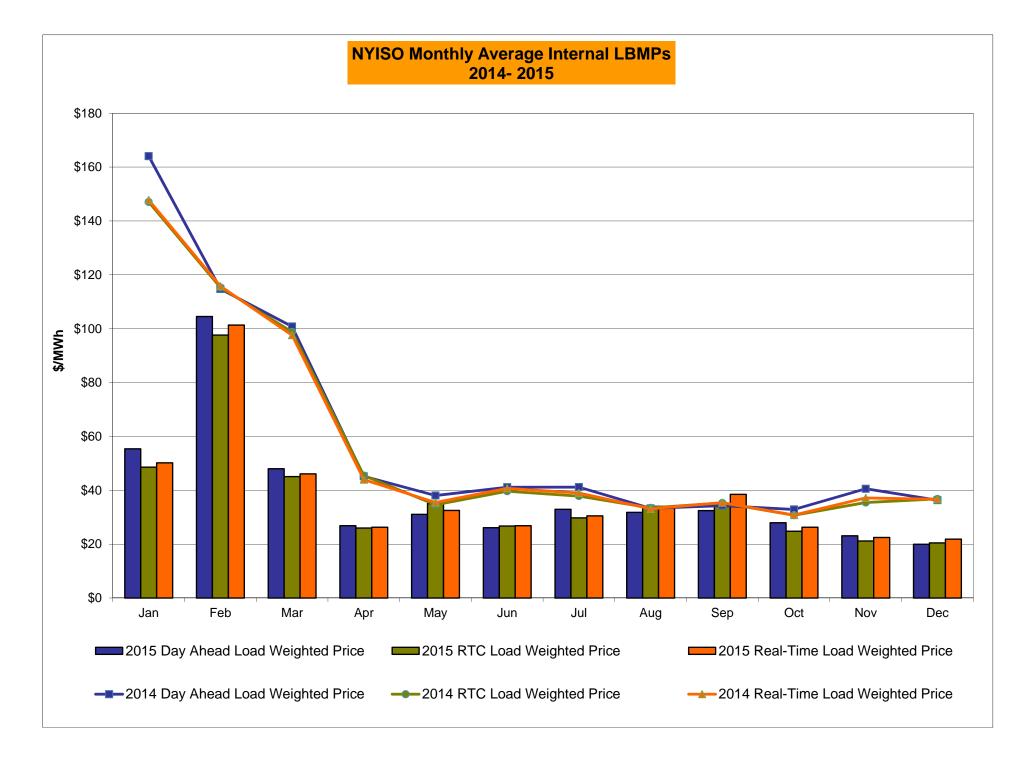

# Market Performance Highlights for December 2015

- LBMP for December is \$20.90/MWh; lower than \$24.80/MWh in November 2015 and \$38.08/MWh in December 2014.
  - Day Ahead and Real Time Load Weighted LBMPs are lower compared to November.
  - This is the lowest LBMP for any month during NYISO operation.
- December 2015 average year-to-date monthly cost of \$44.09/MWh is a 36% decrease from \$69.31/MWh in December 2014.
- Average daily sendout is 408 GWh/day in December; higher than 396 GWh/day in November 2015 and lower than 433 GWh/day in December 2014.
- Natural gas and distillate prices were lower compared to the previous month.
  - Natural Gas (Transco Z6 NY) was \$1.60/MMBtu, down from \$1.80/MMBtu in November.
    - Natural gas prices are down 51% year-over-year
      - Lowest monthly average gas price in NYISO operation.
  - Jet Kerosene Gulf Coast was \$8.01/MMBtu, down from \$9.80/MMBtu in November.
  - Ultra Low Sulfur No.2 Diesel NY Harbor was \$8.13/MMBtu, down from \$10.06/MMBtu in November.
    - Distillate prices are down 42% year-over-year
- Uplift per MWh is lower compared to the previous month.
  - Uplift (not including NYISO cost of operations) is (\$0.06)/MWh; lower than \$0.40/MWh in November.
    - The Local Reliability Share is \$0.12/MWh, lower than \$0.19 in November.
    - The Statewide Share is (\$0.18)/MWh, lower than \$0.21/MWh in November.
  - TSA \$ per NYC MWh is \$0.00/MWh.
- Total uplift costs (Schedule 1 components including NYISO Cost of Operations) are lower than November.

## NYISO Average Cost/MWh (Energy and Ancillary Services) \* from the LBMP Customer point of view

| 2015                                    | <u>January</u> | February        | March  | <u>April</u> | May        | <u>June</u> | <u>July</u> | August | September | October | November | December |
|-----------------------------------------|----------------|-----------------|--------|--------------|------------|-------------|-------------|--------|-----------|---------|----------|----------|
| LBMP                                    | 59.61          | 114.37          | 52.09  | 28.36        | 32.98      | 28.20       | 34.77       | 33.09  | 34.39     | 30.03   | 24.80    | 20.90    |
| NTAC                                    | 0.32           | 0.35            | 0.41   | 0.64         | 0.56       | 0.80        | 0.54        | 0.60   | 0.73      | 0.54    | 0.68     | 1.06     |
| Reserve                                 | 0.27           | 0.37            | 0.56   | 0.36         | 0.38       | 0.24        | 0.27        | 0.20   | 0.28      | 0.28    | 0.47     | 0.60     |
| Regulation                              | 0.10           | 0.18            | 0.11   | 0.12         | 0.10       | 0.13        | 0.12        | 0.12   | 0.10      | 0.12    | 0.13     | 0.13     |
| NYISO Cost of Operations                | 0.70           | 0.70            | 0.70   | 0.70         | 0.70       | 0.70        | 0.70        | 0.70   | 0.70      | 0.70    | 0.70     | 0.69     |
| Uplift                                  | (0.48)         | (1.08)          | (0.68) | (0.15)       | 0.26       | 0.33        | 0.04        | 0.03   | (0.14)    | 0.11    | 0.40     | (0.06)   |
| Uplift: Local Reliability Share         | 0.25           | 0.33            | 0.13   | 0.27         | 0.30       | 0.37        | 0.35        | 0.36   | 0.22      | 0.33    | 0.19     | 0.12     |
| Uplift: Statewide Share                 | (0.73)         | (1.41)          | (0.81) | (0.42)       | (0.05)     | (0.04)      | (0.30)      | (0.33) | (0.37)    | (0.22)  | 0.21     | (0.18)   |
| Voltage Support and Black Start         | 0.39           | 0.39            | 0.39   | 0.39         | 0.39       | 0.39        | 0.39        | 0.39   | 0.39      | 0.39    | 0.39     | 0.38     |
| Avg Monthly Cost                        | 60.91          | 115.27          | 53.58  | 30.41        | 35.37      | 30.79       | 36.84       | 35.14  | 36.45     | 32.17   | 27.58    | 23.70    |
| Avg Monthly Cost                        | 00.91          | 113.21          | 33.30  | 30.41        | 33.37      | 30.79       | 30.04       | 33.14  | 30.43     | 32.17   | 27.30    | 23.70    |
| Avg YTD Cost                            | 60.91          | 87.74           | 76.64  | 66.82        | 60.96      | 56.02       | 52.77       | 50.20  | 48.60     | 47.18   | 45.66    | 44.09    |
| TSA \$ per NYC MWh                      | 0.00           | 0.00            | 0.00   | 0.00         | 0.17       | 0.50        | 0.07        | 0.06   | 0.01      | 0.00    | 0.00     | 0.00     |
| 2014                                    | January        | <u>February</u> | March  | <u>April</u> | <u>May</u> | <u>June</u> | <u>July</u> | August | September | October | November | December |
| LBMP                                    | 183.36         | 123.19          | 109.58 | 46.09        | 40.30      | 43.39       | 43.97       | 34.48  | 37.63     | 35.61   | 42.89    | 38.08    |
| NTAC                                    | 0.56           | 0.64            | 0.39   | 1.18         | 0.69       | 0.78        | 0.43        | 0.41   | 0.50      | 0.57    | 0.68     | 0.86     |
| Reserve                                 | 0.78           | 0.49            | 0.56   | 0.46         | 0.03       | 0.75        | 0.43        | 0.41   | 0.30      | 0.48    | 0.37     | 0.23     |
| Regulation                              | 0.76           | 0.43            | 0.30   | 0.40         | 0.20       | 0.27        | 0.20        | 0.20   | 0.29      | 0.40    | 0.37     | 0.23     |
| NYISO Cost of Operations                | 0.69           | 0.69            | 0.22   | 0.13         | 0.12       | 0.12        | 0.12        | 0.13   | 0.69      | 0.12    | 0.69     | 0.69     |
| Uplift                                  | 0.09           | 0.56            | 0.09   | (0.09)       | 0.09       | (0.21)      | (0.26)      | (0.19) | (0.20)    | (0.24)  | (0.40)   | (0.20)   |
| Uplift: Local Reliability Share         | 1.43           | 0.75            | 0.53   | 0.09)        | 0.51       | 0.32        | 0.20)       | 0.19)  | 0.26      | 0.24)   | 0.40)    | 0.20)    |
| Uplift: Statewide Share                 | (1.21)         | (0.19)          | (0.27) | (0.24)       | (0.44)     | (0.53)      | (0.55)      | (0.45) | (0.46)    | (0.50)  | (0.64)   | (0.33)   |
| Voltage Support and Black Start         | 0.36           | 0.36            | 0.36   | 0.36         | 0.36       | 0.36        | 0.36        | 0.43)  | 0.36      | 0.36    | 0.36     | 0.36     |
| - · · · · · · · · · · · · · · · · · · · |                |                 |        |              |            |             |             |        |           |         |          |          |
| Avg Monthly Cost                        | 186.24         | 126.14          | 112.15 | 48.82        | 42.51      | 45.39       | 45.57       | 36.14  | 39.38     | 37.59   | 44.71    | 40.09    |
| Avg YTD Cost                            | 186.24         | 157.93          | 142.77 | 121.97       | 108.36     | 97.84       | 89.46       | 82.60  | 78.07     | 74.63   | 72.06    | 69.31    |
| TSA \$ per NYC MWh                      | 0.00           | 0.00            | 0.00   | 0.00         | 0.00       | 0.03        | 0.35        | 0.00   | 0.42      | 0.00    | 0.00     | 0.00     |
| 2013                                    | January        | February        | March  | April        | May        | <u>June</u> | <u>July</u> | August | September | October | November | December |
| LBMP                                    | 79.77          | 85.76           | 48.94  | 44.47        | 52.21      | 50.17       | 68.49       | 40.81  | 44.24     | 39.85   | 43.30    | 66.41    |
| NTAC                                    | 0.79           | 0.83            | 0.76   | 0.90         | 0.85       | 0.86        | 0.66        | 0.28   | 0.57      | 0.87    | 1.08     | 0.59     |
| Reserve                                 | 0.38           | 0.44            | 0.43   | 0.36         | 0.49       | 0.34        | 0.50        | 0.32   | 0.38      | 0.42    | 0.38     | 0.44     |
| Regulation                              | 0.13           | 0.13            | 0.10   | 0.11         | 0.09       | 0.13        | 0.11        | 0.13   | 0.13      | 0.16    | 0.13     | 0.12     |
| NYISO Cost of Operations                | 0.69           | 0.69            | 0.69   | 0.69         | 0.69       | 0.69        | 0.69        | 0.69   | 0.69      | 0.69    | 0.69     | 0.69     |
| Uplift                                  | 0.21           | (0.15)          | (0.33) | 0.02         | 0.41       | 0.49        | 2.06        | 0.03   | (0.05)    | 0.18    | (0.07)   | (0.25)   |
| Uplift: Local Reliability Share         | 0.44           | 0.40            | 0.19   | 0.37         | 0.58       | 0.43        | 1.27        | 0.49   | 0.31      | 0.38    | 0.19     | 0.12     |
| Uplift: Statewide Share                 | (0.23)         | (0.55)          | (0.52) | (0.35)       | (0.17)     | (0.31)      | 0.79        | (0.46) | (0.36)    | (0.19)  | (0.25)   | (0.37)   |
| Voltage Support and Black Start         | 0.36           | 0.36            | 0.36   | 0.36         | 0.36       | 0.36        | 0.36        | 0.36   | 0.36      | 0.36    | 0.36     | 0.36     |
| Avg Monthly Cost                        |                |                 | 50.96  | 46.91        | 55.10      | 53.05       | 72.87       | 42.62  | 46.31     | 42.54   | 45.88    | 68.36    |
| Avg Monthly Cost                        | 82.34          | 88.06           | 50.96  | 40.91        | 55.10      | 53.05       | 12.01       | 42.02  | 40.31     | 42.54   | 43.00    | 00.30    |
| Avg YTD Cost                            | 82.34          | 85.08           | 74.02  | 67.80        | 65.46      | 63.36       | 65.10       | 62.27  | 60.74     | 59.30   | 58.24    | 59.13    |
| TSA \$ per NYC MWh                      | 0.00           | 0.00            | 0.00   | 0.04         | 0.58       | 0.61        | 1.52        | 0.43   | 0.22      | 0.01    | 0.00     | 0.00     |