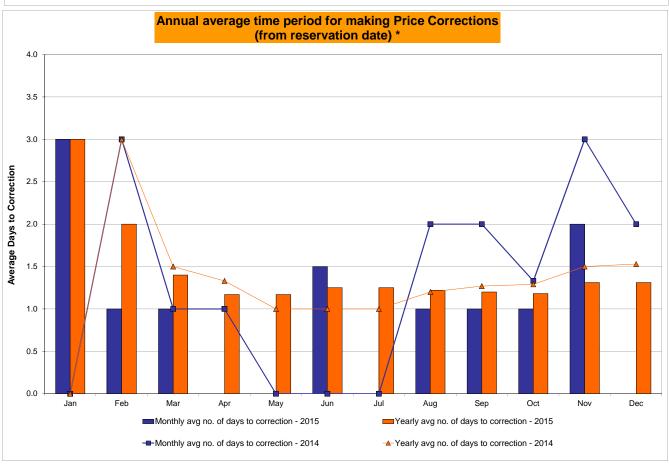

| 1 744 0.13% 0.37% 1 9,030 0.01% 0.11% 11 744 1.48% 1.38% 2.00 |

<sup>\*</sup> Calendar days from reservation date.

Market Mitigation and Analysis Prepared: 1/8/2016 1:37 PM





<sup>\*</sup> Calendar days from reservation date.





|           |                  |            |            |                | <u>Virtual l</u> | _oad and | Supp             | ly Zonal       | Statistic      | s (Avera       | ge MWh/da      | y) - 201 |                  |           |           |            |           |
|-----------|------------------|------------|------------|----------------|------------------|----------|------------------|----------------|----------------|----------------|----------------|----------|------------------|-----------|-----------|------------|-----------|
|           |                  |            |            | VII. 10        |                  |          |                  | V              |                | VII. 10        | . 5:1          |