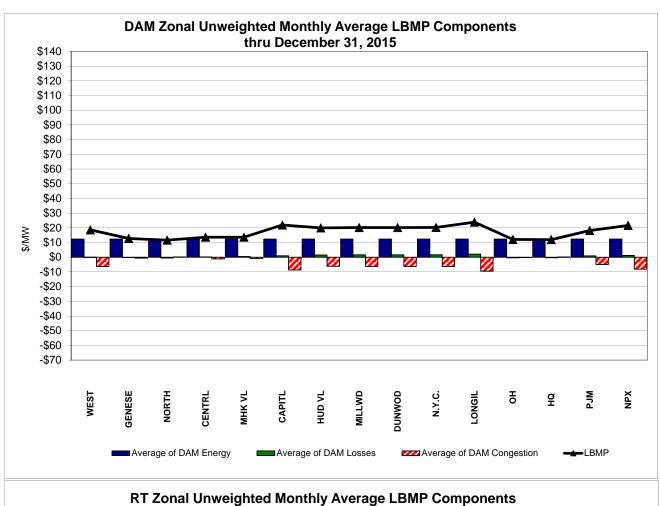

# Market Performance Highlights for December 2015

- LBMP for December is \$20.90/MWh; lower than \$24.80/MWh in November 2015 and \$38.08/MWh in December 2014.
  - Day Ahead and Real Time Load Weighted LBMPs are lower compared to November.
  - This is the lowest LBMP for any month during NYISO operation.
- December 2015 average year-to-date monthly cost of \$44.09/MWh is a 36% decrease from \$69.31/MWh in December 2014.
- Average daily sendout is 408 GWh/day in December; higher than 396 GWh/day in November 2015 and lower than 433 GWh/day in December 2014.
- Natural gas and distillate prices were lower compared to the previous month.
  - Natural Gas (Transco Z6 NY) was \$1.60/MMBtu, down from \$1.80/MMBtu in November.
    - Natural gas prices are down 51% year-over-year
      - Lowest monthly average gas price in NYISO operation.
  - Jet Kerosene Gulf Coast was \$8.01/MMBtu, down from \$9.80/MMBtu in November.
  - Ultra Low Sulfur No.2 Diesel NY Harbor was \$8.13/MMBtu, down from \$10.06/MMBtu in November.
    - Distillate prices are down 42% year-over-year
- Uplift per MWh is lower compared to the previous month.
  - Uplift (not including NYISO cost of operations) is (\$0.06)/MWh; lower than \$0.40/MWh in November.
    - The Local Reliability Share is \$0.12/MWh, lower than \$0.19 in November.
    - The Statewide Share is (\$0.18)/MWh, lower than \$0.21/MWh in November.
  - TSA \$ per NYC MWh is \$0.00/MWh.
- Total uplift costs (Schedule 1 components including NYISO Cost of Operations) are lower than November.