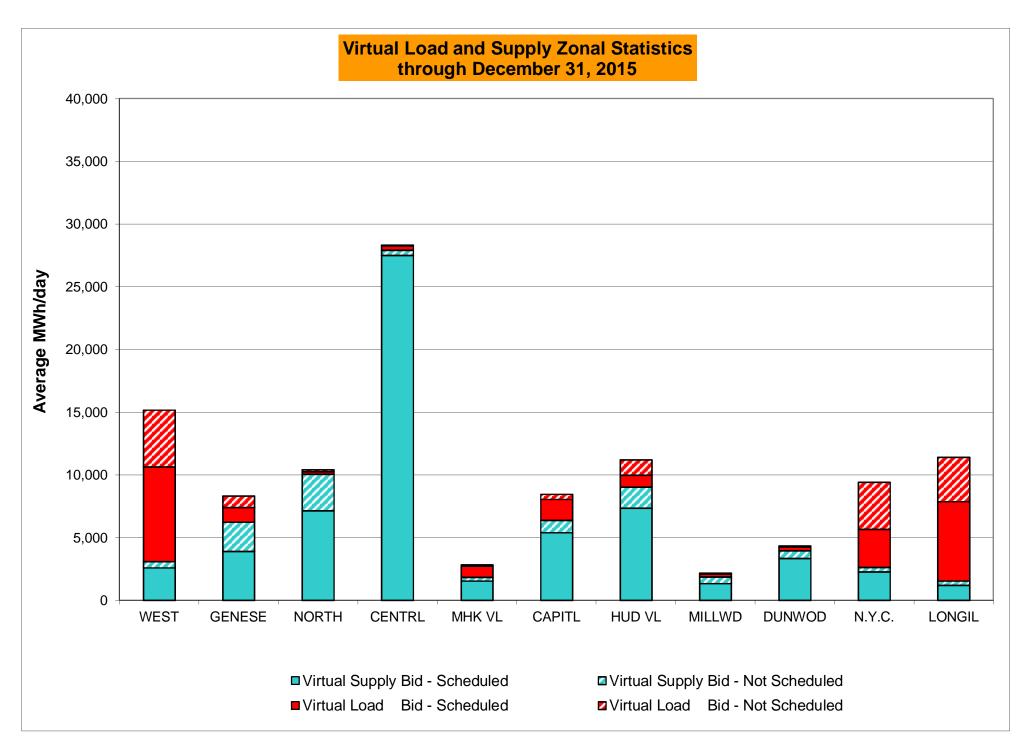

| 1 744 0.13% 0.37% 1 9,030 0.01% 0.11% 11 744 1.48% 1.38% 2.00 |

<sup>\*</sup> Calendar days from reservation date.

Market Mitigation and Analysis Prepared: 1/8/2016 1:37 PM





<sup>\*</sup> Calendar days from reservation date.





|           |                  |            |            |                | <u>Virtual l</u> | _oad and | Supp             | ly Zonal       | Statistic      | s (Avera       | ge MWh/da      | y) - 201 |                  |           |           |            |           |
|-----------|------------------|------------|------------|----------------|------------------|----------|------------------|----------------|----------------|----------------|----------------|----------|------------------|-----------|-----------|------------|-----------|
|           |                  |            |            | VII. 10        |                  |          |                  | V              |                | VII. 10        | . 5:1          |          |                  | \n        |           | \". 10