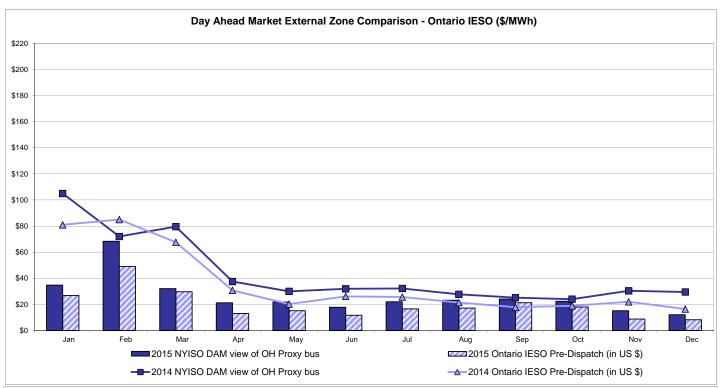

| <b>Zone O</b> 12.09 6.30        | QUEBEC<br>(Wheel)<br>Zone M<br>11.96<br>6.94<br>12.49          | QUEBEC (Import/Export)  Zone M  11.96 6.94              | Zone P  18.17 8.35              | 21.64<br>8.74                             | SOUND<br>CABLE<br>Controllable<br>Line<br>23.74<br>9.40                   | NORWALK<br>Controllable<br>Line<br>22.70<br>8.31                   | Controllable<br>Line<br>23.04<br>8.93<br>21.47 | 20.15                                 | 20.25<br>8.35                         | 11.57<br>6.80                         |

Market Mitigation and Analysis Prepared: 1/4/2016 11:26 AM

<sup>\*</sup> Straight LBMP averages















## **External Comparison ISO-New England**





## **External Comparison PJM**





#### **External Comparison Ontario IESO**





Notes: Exchange factor used for December 2015 was 0.7292 to US

HOEP: Hourly Ontario Energy Price Pre-Dispatch: Projected Energy Price

## **External Controllable Line: Cross Sound Cable (New England)**





#### Note:

ISO-NE Forecast is an advisory posting @ 18:00 day before.

The DAM and R/T prices at the Shorham 13899 interface are used for ISO-NE.

The DAM and R/T prices at the CSC interface are used for NYISO.

## **External Controllable Line: Northport - Norwalk (New England)**





#### Note:

ISO-NE Forecast is an advisory posting @ 18:00 day before.

The DAM and R/T prices at the Northport 138 interface are used for ISO-NE.

The DAM and R/T prices at the 1385 interface are used for NYISO.

## **External Controllable Line: Neptune (PJM)**





## **External Comparison Hydro-Qu