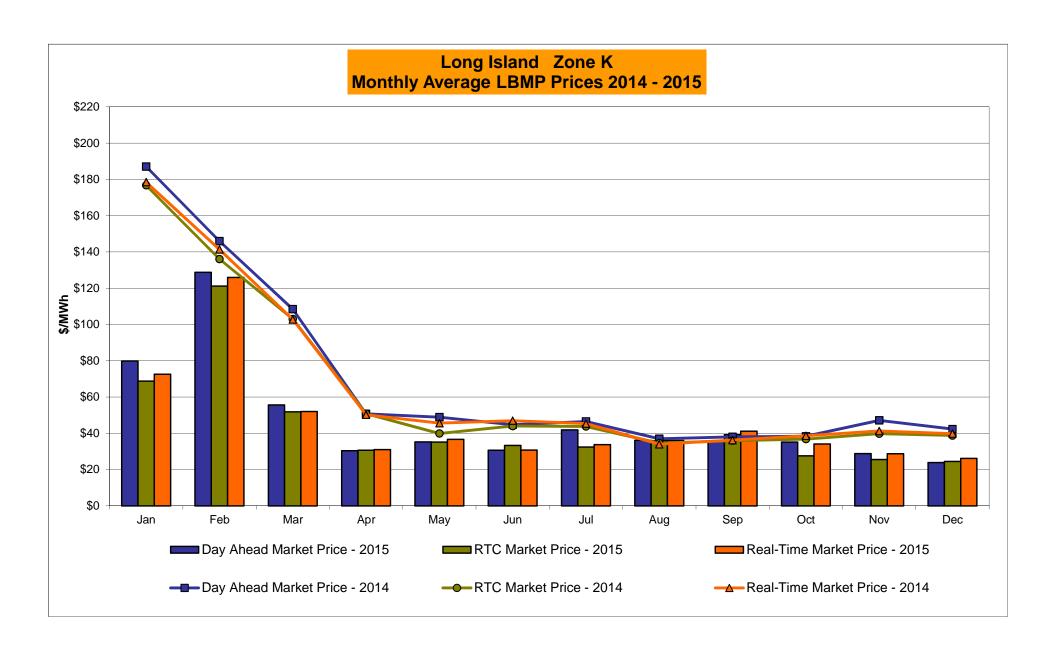

.57<br>6.80<br>12.27<br>15.41       |
| Unweighted Price * Standard Deviation  RTC LBMP Unweighted Price * Standard Deviation                 | <b>Zone O</b> 12.09 6.30        | QUEBEC<br>(Wheel)<br>Zone M<br>11.96<br>6.94<br>12.49          | QUEBEC (Import/Export)  Zone M  11.96 6.94              | Zone P  18.17 8.35              | 21.64<br>8.74                             | SOUND<br>CABLE<br>Controllable<br>Line<br>23.74<br>9.40                   | NORWALK<br>Controllable<br>Line<br>22.70<br>8.31                   | Controllable<br>Line<br>23.04<br>8.93<br>21.47 | 20.15                                 | 20.25<br>8.35                         | 11.57<br>6.80                         |

Market Mitigation and Analysis Prepared: 1/4/2016 11:26 AM

<sup>\*</sup> Straight LBMP averages















## **External Comparison ISO-New England**





## **External Comparison PJM**





#### **External Comparison Ontario IESO**





Notes: Exchange factor used for December 2015 was 0.7292 to US

HOEP: Hourly Ontario Energy Price Pre-Dispatch: Projected Energy Price

## **External Controllable Line: Cross Sound Cable (New England)**





#### Note:

ISO-NE Forecast is an advisory posting @ 18:00 day before.

The DAM and R/T prices at the Shorham 13899 interface are used for ISO-NE.

The DAM and R/T prices at the CSC interface are used for NYISO.

## **External Controllable Line: Northport - Norwalk (New England)**





#### Note:

ISO-NE Forecast is an advisory posting @ 18:00 day before.

The DAM and R/T prices at the Northport 138 interface are used for ISO-NE.

The DAM and R/T pric