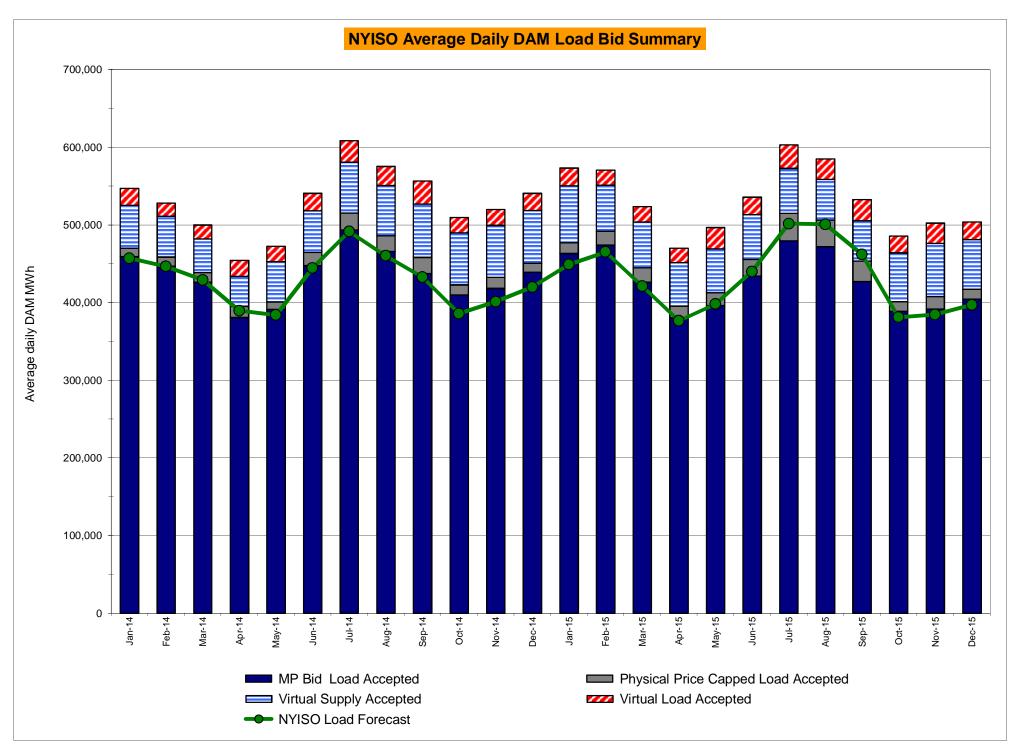

36 0.21  2.57 1.08 0.92 0.00 0.00                | 0.24  August  5.33 2.96 2.85 0.49 0.04 0.04 8.18  2.00 1.04 0.20 0.00 0.00 7.97 0.18  1.96 0.76 0.44 0.00 0.00               | 0.24  September  5.66 3.41 3.08 0.91 0.21 7.67  3.57 0.98 2.25 0.17 0.02 0.02 7.62 0.21  3.23 0.60 2.09 0.05 0.00      | 0.23  October  9.41 3.76 4.40 0.27 0.14 0.14 8.21  4.32 2.99 0.25 0.13 0.00 0.00 10.36 0.20  4.47 3.10 0.42 0.20 0.00      | 0.22  November  7.04 3.82 3.58 0.89 0.53 0.53 7.74  2.86 2.46 0.00 0.00 0.00 9.42 0.20  4.51 4.12 0.00 0.00 0.00 0.00                  | 0.21  December  5.73 3.82 2.45 0.95 0.60 0.60 7.12  6.51 3.48 3.62 1.39 0.15 0.15 9.99 0.17  8.45 4.14 5.23 1.69 0.16      |

# NYISO In City Energy Mitigation - AMP (NYC Zone) 2014 - 2015 Percentage of committed unit-hours mitigated









# NYISO LBMP ZONES



#### **Billing Codes for Chart 4-C**

| Chart - C Category Name                   | Billing Code | Billing Category Name                                                              |
|-------------------------------------------|--------------|------------------------------------------------------------------------------------|
| Bid Production Cost Guarantee Balancing   | 81203        | Balancing NYISO Bid Production Cost Guarantee - Internal Units                     |
| Bid Production Cost Guarantee Balancing   | 81204        | Balancing NYISO Bid Production Cost Guarantee - External Units                     |
| Bid Production Cost Guarantee Balancing   | 81205        | Balancing NYISO Bid Production Cost Guarantee Expenditure due to Curtailed Imports |
| Bid