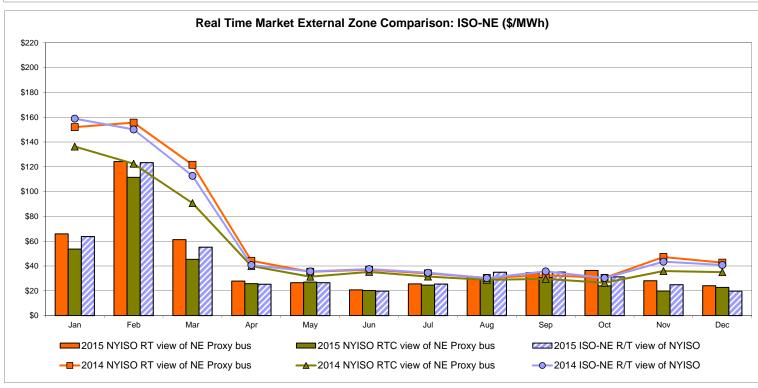

# Market Performance Highlights for December 2015

- LBMP for December is \$20.90/MWh; lower than \$24.80/MWh in November 2015 and \$38.08/MWh in December 2014.
  - Day Ahead and Real Time Load Weighted LBMPs are lower compared to November.
  - This is the lowest LBMP for any month during NYISO operation.
- December 2015 average year-to-date monthly cost of \$44.09/MWh is a 36% decrease from \$69.31/MWh in December 2014.
- Average daily sendout is 408 GWh/day in December; higher than 396 GWh/day in November 2015 and lower than 433 GWh/day in December 2014.
- Natural gas and distillate prices were lower compared to the previous month.
  - Natural Gas (Transco Z6 NY) was \$1.60/MMBtu, down from \$1.80/MMBtu in November.
    - Natural gas prices are down 51% year-over-year
      - Lowest monthly average gas price in NYISO operation.
  - Jet Kerosene Gulf Coast was \$8.01/MMBtu, down from \$9.80/MMBtu in November.
  - Ultra Low Sulfur No.2 Diesel NY Harbor was \$8.13/MMBtu, down from \$10.06/MMBtu in November.
    - Distillate prices are down 42% year-over-year
- Uplift per MWh is lower compared to the previous month.
  - Uplift (not including NYISO cost of operations) is (\$0.06)/MWh; lower than \$0.40/MWh in November.
    - The Local Reliability Share is \$0.12/MWh, lower than \$0.19 in November.
    - The Statewide Share is (\$0.18)/MWh, lower than \$0.21/MWh in November.
  - TSA \$ per NYC MWh is \$0.00/MWh.
- Total uplift costs (Schedule 1 components including NYISO Cost of Operations) are lower than November.