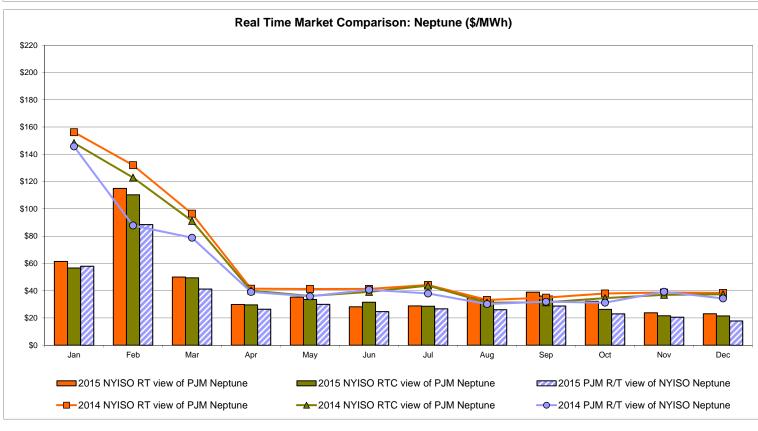

xternal Comparison Ontario IESO**





Notes: Exchange factor used for December 2015 was 0.7292 to US

HOEP: Hourly Ontario Energy Price Pre-Dispatch: Projected Energy Price

## **External Controllable Line: Cross Sound Cable (New England)**





#### Note:

ISO-NE Forecast is an advisory posting @ 18:00 day before.

The DAM and R/T prices at the Shorham 13899 interface are used for ISO-NE.

The DAM and R/T prices at the CSC interface are used for NYISO.

## **External Controllable Line: Northport - Norwalk (New England)**





#### Note:

ISO-NE Forecast is an advisory posting @ 18:00 day before.

The DAM and R/T prices at the Northport 138 interface are used for ISO-NE.

The DAM and R/T prices at the 1385 interface are used for NYISO.

## **External Controllable Line: Neptune (PJM)**





## **External Comparison Hydro-Quebec**





Note:

Hydro-Quebec Prices are unavailable.

## **External Controllable Line: Linden VFT (PJM)**





## **External Controllable Line: Hudson (PJM)**





#### **NYISO Real Time Price Correction Statistics**

| Hour Corrections