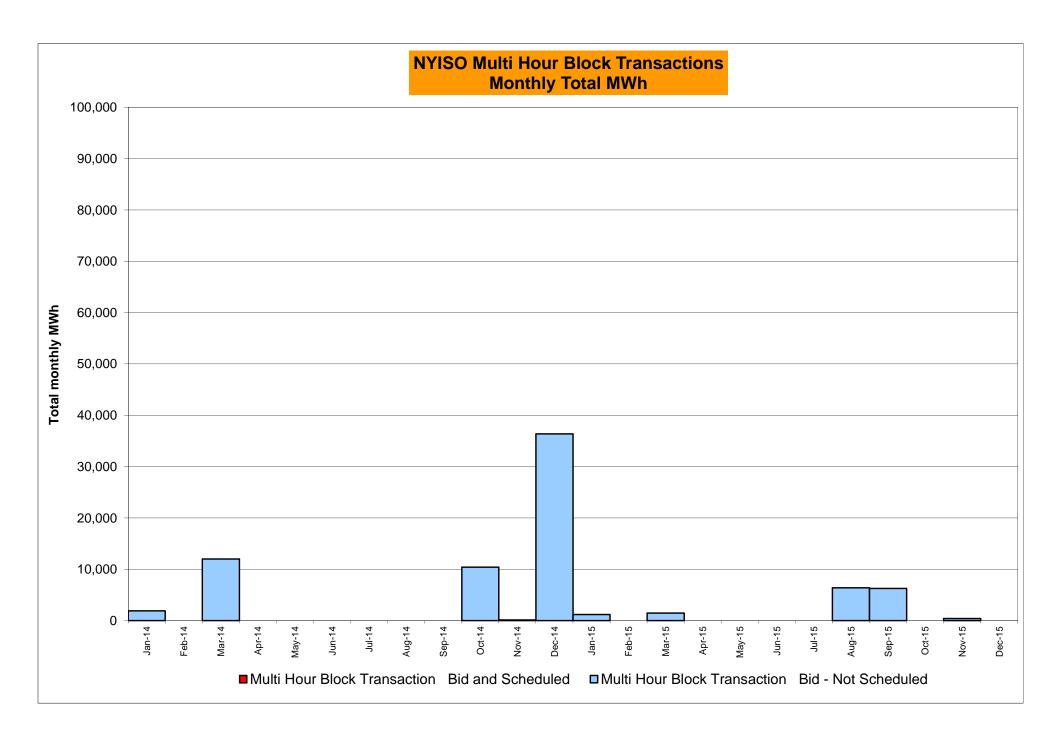

55              |          | Oct-15           | 251            | 14             | 1,271          | 673            |          | Oct-15           |           |           |            |           |
|           | Nov-15           | 751        | 52         |                | 561              |          | Nov-15           | 183            | 88             |                | 625            |          | Nov-15           |           |           |            |           |
| 1         | Dec-15           | 339        | 54         | 27,519         | 405              |          | Dec-15           | 222            | 87             | 1,330          | 536            |          | Dec-15           | 22,650    | 14,810    | 63,595     | 10,985    |

Market Mitigation and Analysis Prepared: 1/5/2016 11:03 AM









#### NYISO Markets Ancillary Services Statistics - Unweighted Price (\$/MWH)

|                                                                                                                                                                                                                                                                                                                                                                                                                                                                                                                                                                                                                                                                    | <u>.</u>