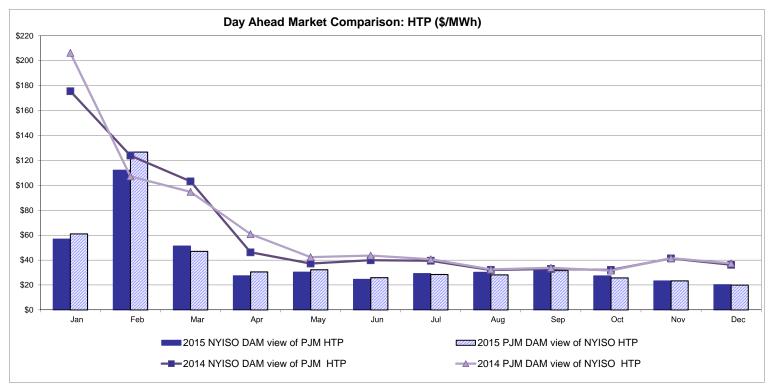

ble Line: Cross Sound Cable (New England)**





#### Note:

ISO-NE Forecast is an advisory posting @ 18:00 day before.

The DAM and R/T prices at the Shorham 13899 interface are used for ISO-NE.

The DAM and R/T prices at the CSC interface are used for NYISO.

## **External Controllable Line: Northport - Norwalk (New England)**





#### Note:

ISO-NE Forecast is an advisory posting @ 18:00 day before.

The DAM and R/T prices at the Northport 138 interface are used for ISO-NE.

The DAM and R/T prices at the 1385 interface are used for NYISO.

## **External Controllable Line: Neptune (PJM)**





## **External Comparison Hydro-Quebec**





Note:

Hydro-Quebec Prices are unavailable.

## **External Controllable Line: Linden VFT (PJM)**





## **External Controllable Line: Hudson (PJM)**





#### **NYISO Real Time Price Correction Statistics**

| Hour Corrections