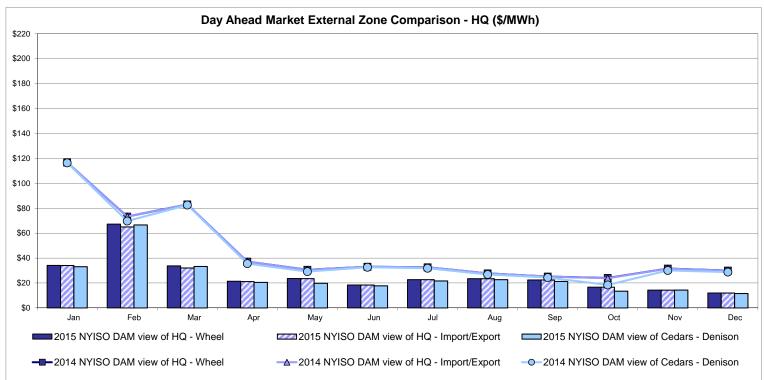

s: Exchange factor used for December 2015 was 0.7292 to US

HOEP: Hourly Ontario Energy Price Pre-Dispatch: Projected Energy Price

## **External Controllable Line: Cross Sound Cable (New England)**





#### Note:

ISO-NE Forecast is an advisory posting @ 18:00 day before.

The DAM and R/T prices at the Shorham 13899 interface are used for ISO-NE.

The DAM and R/T prices at the CSC interface are used for NYISO.

## **External Controllable Line: Northport - Norwalk (New England)**





#### Note:

ISO-NE Forecast is an advisory posting @ 18:00 day before.

The DAM and R/T prices at the Northport 138 interface are used for ISO-NE.

The DAM and R/T prices at the 1385 interface are used for NYISO.

## **External Controllable Line: Neptune (PJM)**





## **External Comparison Hydro-Quebec**





Note:

Hydro-Quebec Prices are unavailable.

## **External Controllable Line: Linden VFT (PJM)**





## **External Controllable Line: Hudson (PJM)**





#### **NYISO Real Time Price Correction Statistics**

| Hour Corrections