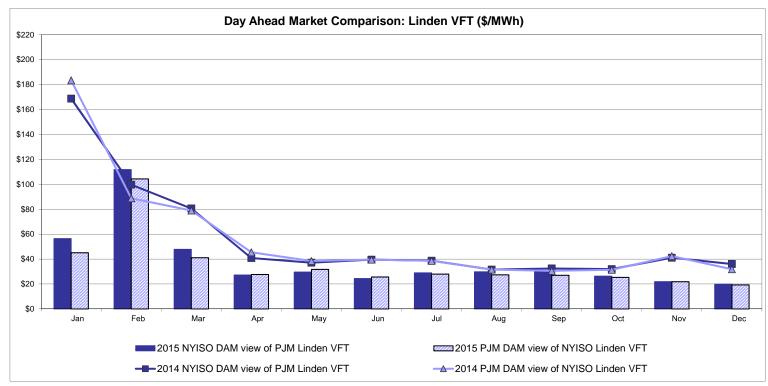

atch: Projected Energy Price

## **External Controllable Line: Cross Sound Cable (New England)**





#### Note:

ISO-NE Forecast is an advisory posting @ 18:00 day before.

The DAM and R/T prices at the Shorham 13899 interface are used for ISO-NE.

The DAM and R/T prices at the CSC interface are used for NYISO.

## **External Controllable Line: Northport - Norwalk (New England)**





#### Note:

ISO-NE Forecast is an advisory posting @ 18:00 day before.

The DAM and R/T prices at the Northport 138 interface are used for ISO-NE.

The DAM and R/T prices at the 1385 interface are used for NYISO.

## **External Controllable Line: Neptune (PJM)**





## **External Comparison Hydro-Quebec**





Note:

Hydro-Quebec Prices are unavailable.

## **External Controllable Line: Linden VFT (PJM)**





## **External Controllable Line: Hudson (PJM)**





#### **NYISO Real Time Price Correction Statistics**

| Hour Corrections