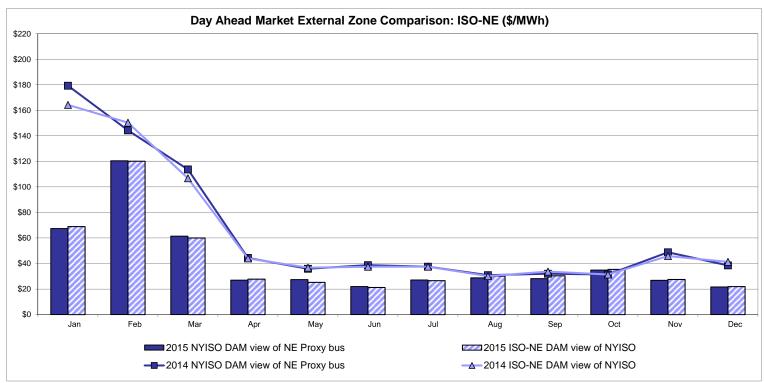

# Market Performance Highlights for December 2015

- LBMP for December is \$20.90/MWh; lower than \$24.80/MWh in November 2015 and \$38.08/MWh in December 2014.
  - Day Ahead and Real Time Load Weighted LBMPs are lower compared to November.
  - This is the lowest LBMP for any month during NYISO operation.
- December 2015 average year-to-date monthly cost of \$44.09/MWh is a 36% decrease from \$69.31/MWh in December 2014.
- Average daily sendout is 408 GWh/day in December; higher than 396 GWh/day in November 2015 and lower than 433 GWh/day in December 2014.
- Natural gas and distillate prices were lower compared to the previous month.
  - Natural Gas (Transco Z6 NY) was \$1.60/MMBtu, down from \$1.80/MMBtu in November.
    - Natural gas prices are down 51% year-over-year
      - Lowest monthly average gas price in NYISO operation.
  - Jet Kerosene Gulf Coast was \$8.01/MMBtu, down from \$9.80/MMBtu in November.
  - Ultra Low Sulfur No.2 Diesel NY Harbor was \$8.13/MMBtu, down from \$10.06/MMBtu in November.
    - Distillate prices are down 42% year-over-year
- Uplift per MWh is lower compared to the previous month.
  - Uplift (not including NYISO cost of operations) is (\$0.06)/MWh; lower than \$0.40/MWh in November.
    - The Local Reliability Share is \$0.12/MWh, lower than \$0.19 in November.
    - The Statewide Share is (\$0.18)/MWh, lower than \$0.21/MWh in November.
  - TSA \$ per NYC MWh is \$0.00/MWh.
- Total uplift costs (Schedule 1 components including NYISO Cost of Operations) are lower than November.