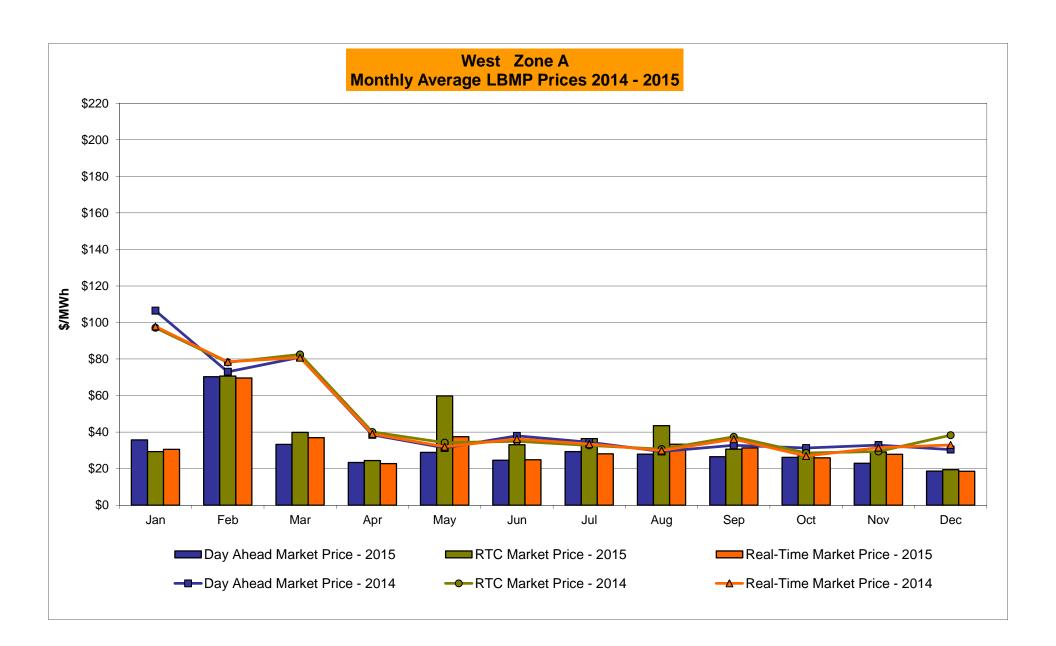

# Market Performance Highlights for December 2015

- LBMP for December is \$20.90/MWh; lower than \$24.80/MWh in November 2015 and \$38.08/MWh in December 2014.
  - Day Ahead and Real Time Load Weighted LBMPs are lower compared to November.
  - This is the lowest LBMP for any month during NYISO operation.
- December 2015 average year-to-date monthly cost of \$44.09/MWh is a 36% decrease from \$69.31/MWh in December 2014.
- Average daily sendout is 408 GWh/day in December; higher than 396 GWh/day in November 2015 and lower than 433 GWh/day in December 2014.
- Natural gas and distillate prices were lower compared to the previous month.
  - Natural Gas (Transco Z6 NY) was \$1.60/MMBtu, down from \$1.80/MMBtu in November.
    - Natural gas prices are down 51% year-over-year
      - Lowest monthly average gas price in NYISO operation.
  - Jet Kerosene Gulf Coast was \$8.01/MMBtu, down from \$9.80/MMBtu in November.
  - Ultra Low Sulfur No.2 Diesel NY Harbor was \$8.13/MMBtu, down from \$10.06/MMBtu in November.
    - Distillate prices are down 42% year-over-year
- Uplift per MWh is lower compared to the previous month.
  - Uplift (not including NYISO cost of operations) is (\$0.06)/MWh; lower than \$0.40/MWh in November.
    - The Local Reliability Share is \$0.12/MWh, lower than \$0.19 in November.
    - The Statewide Share is (\$0.18)/MWh, lower than \$0.21/MWh in November.
  - TSA \$ per NYC MWh is \$0.00/MWh.
- Total uplift costs (Schedule 1 components including NYISO Cost of Operations) are lower than November.

## NYISO Average Cost/MWh (Energy and Ancillary Services) \* from the LBMP Customer point of view

| 2015                                    | <u>January</u> | February        | March  | <u>April</u> | May        | <u>June</u> | <u>July</u> | August | September | October | November | December |
|-----------------------------------------|----------------|-----------------|--------|--------------|------------|-------------|-------------|--------|-----------|---------|----------|----------|
| LBMP                                    | 59.61          | 114.37          | 52.09  | 28.36        | 32.98      | 28.20       | 34.77       | 33.09  | 34.39     | 30.03   | 24.80    | 20.90    |
| NTAC                                    | 0.32           | 0.35            | 0.41   | 0.64         | 0.56       | 0.80        | 0.54        | 0.60   | 0.73      | 0.54    | 0.68     | 1.06     |
| Reserve                                 | 0.27           | 0.37            | 0.56   | 0.36         | 0.38       | 0.24        | 0.27        | 0.20   | 0.28      | 0.28    | 0.47     | 0.60     |
| Regulation                              | 0.10           | 0.18            | 0.11   | 0.12         | 0.10       | 0.13        | 0.12        | 0.12   | 0.10      | 0.12    | 0.13     | 0.13     |
| NYISO Cost of Operations                | 0.70           | 0.70            | 0.70   | 0.70         | 0.70       | 0.70        | 0.70        | 0.70   | 0.70      | 0.70    | 0.70     | 0.69     |
| Uplift                                  | (0.48)         | (1.08)          | (0.68) | (0.15)       | 0.26       | 0.33        | 0.04        | 0.03   | (0.14)    | 0.11    | 0.40     | (0.06)   |
| Uplift: Local Reliability Share         | 0.25           | 0.33            | 0.13   | 0.27         | 0.30       | 0.37        | 0.35        | 0.36   | 0.22      | 0.33    | 0.19     | 0.12     |
| Uplift: Statewide Share                 | (0.73)         | (1.41)          | (0.81) | (0.42)       | (0.05)     | (0.04)      | (0.30)      | (0.33) | (0.37)    | (0.22)  | 0.21     | (0.18)   |
| Voltage Support and Black Start         | 0.39           | 0.39            | 0.39   | 0.39         | 0.39       | 0.39        | 0.39        | 0.39   | 0.39      | 0.39    | 0.39     | 0.38     |
| Avg Monthly Cost                        | 60.91          | 115.27          | 53.58  | 30.41        | 35.37      | 30.79       | 36.84       | 35.14  | 36.45     | 32.17   | 27.58    | 23.70    |
| Avg Monthly Cost                        | 00.91          | 113.21          | 33.30  | 30.41        | 33.37      | 30.79       | 30.04       | 33.14  | 30.43     | 32.17   | 27.30    | 23.70    |
| Avg YTD Cost                            | 60.91          | 87.74           | 76.64  | 66.82        | 60.96      | 56.02       | 52.77       | 50.20  | 48.60     | 47.18   | 45.66    | 44.09    |
| TSA \$ per NYC MWh                      | 0.00           | 0.00            | 0.00   | 0.00         | 0.17       | 0.50        | 0.07        | 0.06   | 0.01      | 0.00    | 0.00     | 0.00     |
| 2014                                    | January        | <u>February</u> | March  | <u>April</u> | <u>May</u> | <u>June</u> | <u>July</u> | August | September | October | November | December |
| LBMP                                    | 183.36         | 123.19          | 109.58 | 46.09        | 40.30      | 43.39       | 43.97       | 34.48  | 37.63     | 35.61   | 42.89    | 38.08    |
| NTAC                                    | 0.56           | 0.64            | 0.39   | 1.18         | 0.69       | 0.78        | 0.43        | 0.41   | 0.50      | 0.57    | 0.68     | 0.86     |
| Reserve                                 | 0.78           | 0.49            | 0.56   | 0.46         | 0.03       | 0.75        | 0.43        | 0.41   | 0.30      | 0.48    | 0.37     | 0.23     |
| Regulation                              | 0.76           | 0.43            | 0.30   | 0.40         | 0.20       | 0.27        | 0.20        | 0.20   | 0.29      | 0.40    | 0.37     | 0.23     |
| NYISO Cost of Operations                | 0.69           | 0.69            | 0.22   | 0.13         | 0.12       | 0.12        | 0.12        | 0.13   | 0.69      | 0.12    | 0.69     | 0.69     |
| Uplift                                  | 0.09           | 0.56            | 0.09   | (0.09)       | 0.09       | (0.21)      | (0.26)      | (0.19) | (0.20)    | (0.24)  | (0.40)   | (0.20)   |
| Uplift: Local Reliability Share         | 1.43           | 0.75            | 0.53   | 0.09)        | 0.51       | 0.32        | 0.20)       | 0.19)  | 0.26      | 0.24)   | 0.40)    | 0.20)    |
| Uplift: Statewide Share                 | (1.21)         | (0.19)          | (0.27) | (0.24)       | (0.44)     | (0.53)      | (0.55)      | (0.45) | (0.46)    | (0.50)  | (0.64)   | (0.33)   |
| Voltage Support and Black Start         | 0.36           | 0.36            | 0.36   | 0.36         | 0.36       | 0.36        | 0.36        | 0.43)  | 0.36      | 0.36    | 0.36     | 0.36     |
| - · · · · · · · · · · · · · · · · · · · |                |                 |        |              |            |             |             |        |           |         |          |          |
| Avg Monthly Cost                        | 186.24         | 126.14          | 112.15 | 48.82        | 42.51      | 45.39       | 45.57       | 36.14  | 39.38     | 37.59   | 44.71    | 40.09    |
| Avg YTD Cost                            | 186.24         | 157.93          | 142.77 | 121.97       | 108.36     | 97.84       | 89.46       | 82.60  | 78.07     | 74.63   | 72.06    | 69.31    |
| TSA \$ per NYC MWh                      | 0.00           | 0.00            | 0.00   | 0.00         | 0.00       | 0.03        | 0.35        | 0.00   | 0.42      | 0.00    | 0.00     | 0.00     |
| 2013                                    | January        | February        | March  | April        | May        | <u>June</u> | <u>July</u> | August | September | October | November | December |
| LBMP                                    | 79.77          | 85.76           | 48.94  | 44.47        | 52.21      | 50.17       | 68.49       | 40.81  | 44.24     | 39.85   | 43.30    | 66.41    |
| NTAC                                    | 0.79           | 0.83            | 0.76   | 0.90         | 0.85       | 0.86        | 0.66        | 0.28   | 0.57      | 0.87    | 1.08     | 0.59     |
| Reserve                                 | 0.38           | 0.44            | 0.43   | 0.36         | 0.49       | 0.34        | 0.50        | 0.32   | 0.38      | 0.42    | 0.38     | 0.44     |
| Regulation                              | 0.13           | 0.13            | 0.10   | 0.11         | 0.09       | 0.13        | 0.11        | 0.13   | 0.13      | 0.16    | 0.13     | 0.12     |
| NYISO Cost of Operations                | 0.69           | 0.69            | 0.69   | 0.69         | 0.69       | 0.69        | 0.69        | 0.69   | 0.69      | 0.69    | 0.69     | 0.69     |
| Uplift                                  | 0.21           | (0.15)          | (0.33) | 0.02         | 0.41       | 0.49        | 2.06        | 0.03   | (0.05)    | 0.18    | (0.07)   | (0.25)   |
| Uplift: Local Reliability Share         | 0.44           | 0.40            | 0.19   | 0.37         | 0.58       | 0.43        | 1.27        | 0.49   | 0.31      | 0.38    | 0.19     | 0.12     |
| Uplift: Statewide Share                 | (0.23)         | (0.55)          | (0.52) | (0.35)       | (0.17)     | (0.31)      | 0.79        | (0.46) | (0.36)    | (0.19)  | (0.25)   | (0.37)   |
| Voltage Support and Black Start         | 0.36           | 0.36            | 0.36   | 0.36         | 0.36       | 0.36        | 0.36        | 0.36   | 0.36      | 0.36    | 0.36     | 0.36     |
| Avg Monthly Cost                        |                |                 | 50.96  | 46.91        | 55.10      | 53.05       | 72.87       | 42.62  | 46.31     | 42.54   | 45.88    | 68.36    |
| Avg Monthly Cost                        | 82.34          | 88.06           | 50.96  | 40.91        | 55.10      | 53.05       | 12.01       | 42.02  | 40.31     | 42.54   | 43.00    | 00.30    |
| Avg YTD Cost                            | 82.34          | 85.08           | 74.02  | 67.80        | 65.46      | 63.36       | 65.10       | 62.27  | 60.74     | 59.30   | 58.24    | 59.13    |
| TSA \$ per NYC MWh                      | 0.00           | 0.00            | 0.00   | 0.04         | 0.58       | 0.61        | 1.52        | 0.43   | 0.22      | 0.01    | 0.00     | 0.00     |