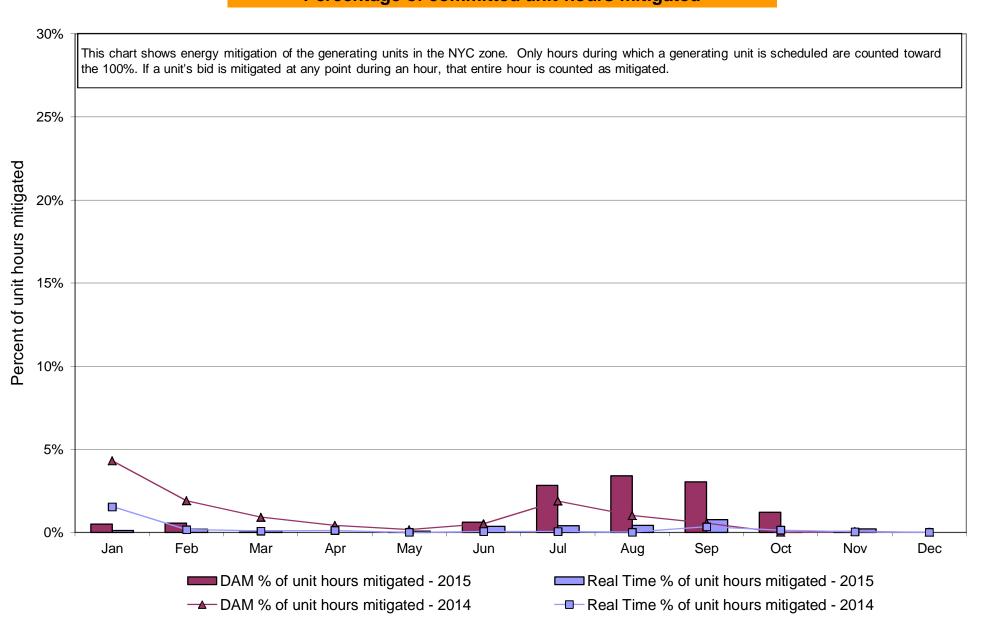

0 9.36 0.21  2.57 1.08 0.92 0.00 0.00                | 0.24  August  5.33 2.96 2.85 0.49 0.04 0.04 8.18  2.00 1.04 0.20 0.00 0.00 7.97 0.18  1.96 0.76 0.44 0.00 0.00               | 0.24  September  5.66 3.41 3.08 0.91 0.21 7.67  3.57 0.98 2.25 0.17 0.02 0.02 7.62 0.21  3.23 0.60 2.09 0.05 0.00      | 0.23  October  9.41 3.76 4.40 0.27 0.14 0.14 8.21  4.32 2.99 0.25 0.13 0.00 0.00 10.36 0.20  4.47 3.10 0.42 0.20 0.00      | 0.22  November  7.04 3.82 3.58 0.89 0.53 0.53 7.74  2.86 2.46 0.00 0.00 0.00 9.42 0.20  4.51 4.12 0.00 0.00 0.00 0.00                  | 0.21  December  5.73 3.82 2.45 0.95 0.60 0.60 7.12  6.51 3.48 3.62 1.39 0.15 0.15 9.99 0.17  8.45 4.14 5.23 1.69 0.16      |

# NYISO In City Energy Mitigation - AMP (NYC Zone) 2014 - 2015 Percentage of committed unit-hours mitigated









# NYISO LBMP ZONES



#### **Billing Codes for Chart 4-C**

| Chart - C Category Name                   | Billing Code | Billing Category Name                                                              |
|-------------------------------------------|--------------|------------------------------------------------------------------------------------|
| Bid Production Cost Guarantee Balancing   | 81203        | Balancing NYISO Bid Production Cost Guarantee - Internal Units                     |
| Bid Production Cost Guarantee Balancing   | 81204        | Balancing NYISO Bid Production Cost Guarantee - External Units                     |
| Bid Production Cost Guarantee Balancing   | 81205        | Balancing NYISO Bid Production Cost Guarantee Expenditure due to Curtailed Imports |
|