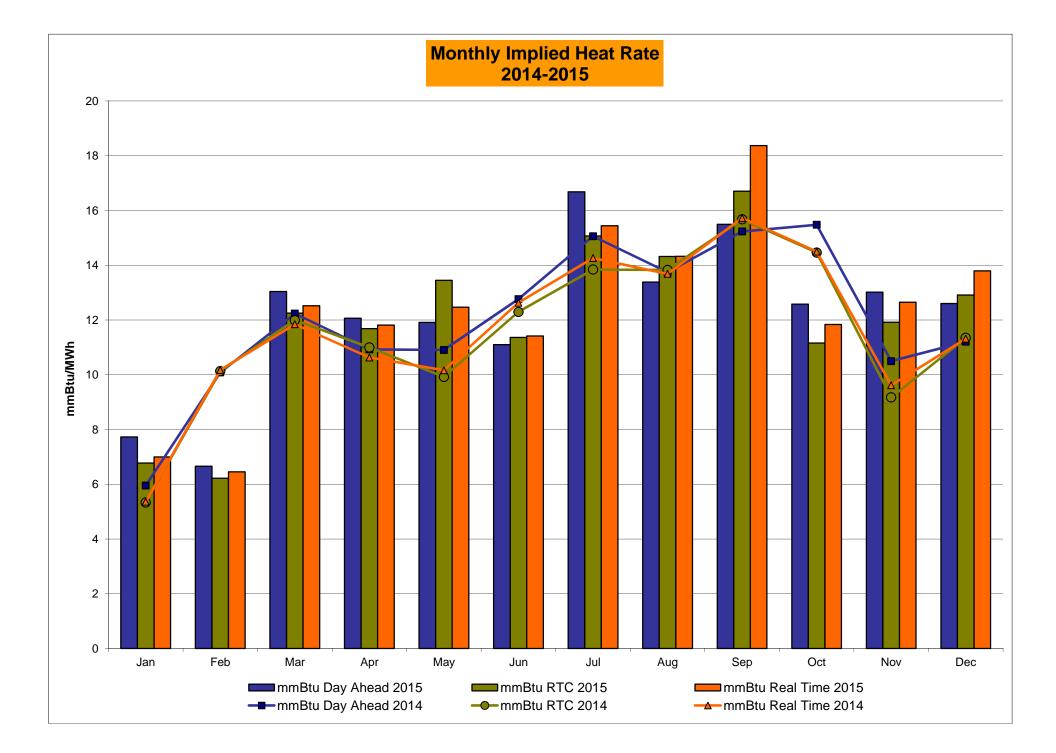

0.21  2.57 1.08 0.92 0.00 0.00                | 0.24  August  5.33 2.96 2.85 0.49 0.04 0.04 8.18  2.00 1.04 0.20 0.00 0.00 7.97 0.18  1.96 0.76 0.44 0.00 0.00               | 0.24  September  5.66 3.41 3.08 0.91 0.21 7.67  3.57 0.98 2.25 0.17 0.02 0.02 7.62 0.21  3.23 0.60 2.09 0.05 0.00      | 0.23  October  9.41 3.76 4.40 0.27 0.14 0.14 8.21  4.32 2.99 0.25 0.13 0.00 0.00 10.36 0.20  4.47 3.10 0.42 0.20 0.00      | 0.22  November  7.04 3.82 3.58 0.89 0.53 0.53 7.74  2.86 2.46 0.00 0.00 0.00 9.42 0.20  4.51 4.12 0.00 0.00 0.00 0.00                  | 0.21  December  5.73 3.82 2.45 0.95 0.60 0.60 7.12  6.51 3.48 3.62 1.39 0.15 0.15 9.99 0.17  8.45 4.14 5.23 1.69 0.16      |

# NYISO In City Energy Mitigation - AMP (NYC Zone) 2014 - 2015 Percentage of committed unit-hours mitigated









# NYISO LBMP ZONES



#### **Billing Codes for Chart 4-C**

| Chart - C Category Name                   | Billing Code | Billing Category Name                                                              |
|-------------------------------------------|--------------|------------------------------------------------------------------------------------|
| Bid Production Cost Guarantee Balancing   | 81203        | Balancing NYISO Bid Production Cost Guarantee - Internal Units                     |
| Bid Production Cost Guarantee Balancing   | 81204        | Balancing NYISO Bid Production Cost Guarantee - External Units                     |
| Bid Production Cost Guarantee Balancing   | 81205        | Balancing NYISO Bid Production Cost Guarantee Expenditure due to Curtailed Imports |
| Bid Pr