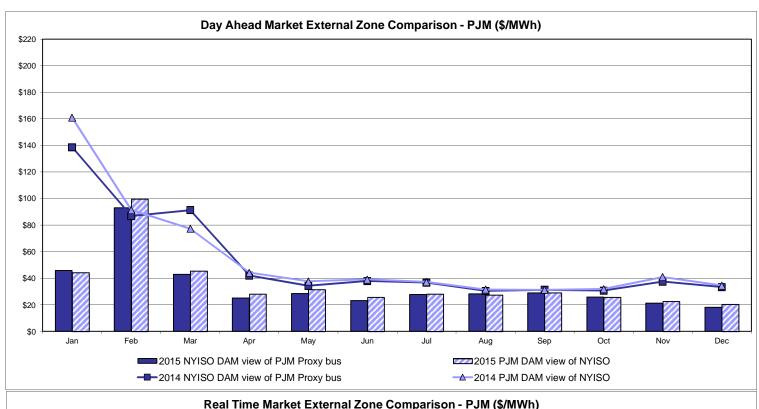

P Unweighted Price * Standard Deviation                 | <b>Zone O</b> 12.09 6.30        | QUEBEC<br>(Wheel)<br>Zone M<br>11.96<br>6.94<br>12.49          | QUEBEC (Import/Export)  Zone M  11.96 6.94              | Zone P  18.17 8.35              | 21.64<br>8.74                             | SOUND<br>CABLE<br>Controllable<br>Line<br>23.74<br>9.40                   | NORWALK<br>Controllable<br>Line<br>22.70<br>8.31                   | Controllable<br>Line<br>23.04<br>8.93<br>21.47 | 20.15                                 | 20.25<br>8.35                         | 11.57<br>6.80                         |

Market Mitigation and Analysis Prepared: 1/4/2016 11:26 AM

<sup>\*</sup> Straight LBMP averages















## **External Comparison ISO-New England**





## **External Comparison PJM**





#### **External Comparison Ontario IESO**





Notes: Exchange factor used for December 2015 was 0.7292 to US

HOEP: Hourly Ontario Energy Price Pre-Dispatch: Projected Energy Price

## **External Controllable Line: Cross Sound Cable (New England)**





#### Note:

ISO-NE Forecast is an advisory posting @ 18:00 day before.

The DAM and R/T prices at the Shorham 13899 interface are used for ISO-NE.

The DAM and R/T prices at the CSC interface are used for NYISO.

## **External Controllable Line: Northport - Norwalk (New England)**





#### Note:

ISO-NE Forecast is an advisory posting @ 18:00 day before.

The DAM and R/T prices at the Northport 138 interface are used for ISO-NE.

The DAM and R/T prices at the 1385 interface are used for NYISO.

## **External Controllable Line: Neptune