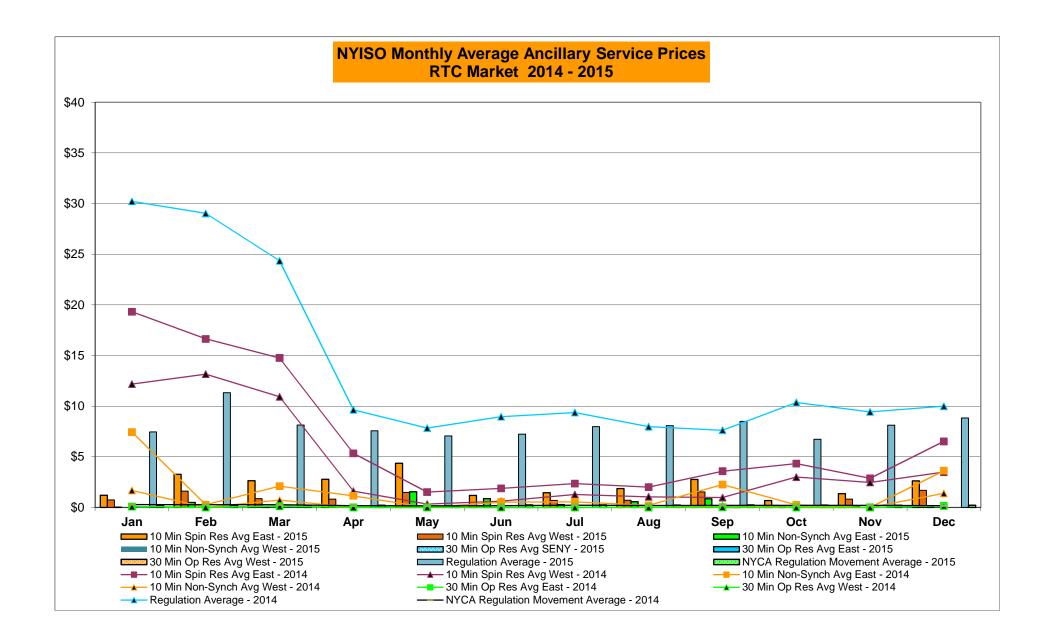

|          | Oct-15           | 251            | 14             | 1,271          | 673            |          | Oct-15           |           |           |            |           |
|           | Nov-15           | 751        | 52         |                | 561              |          | Nov-15           | 183            | 88             |                | 625            |          | Nov-15           |           |           |            |           |
| 1         | Dec-15           | 339        | 54         | 27,519         | 405              |          | Dec-15           | 222            | 87             | 1,330          | 536            |          | Dec-15           | 22,650    | 14,810    | 63,595     | 10,985    |

Market Mitigation and Analysis Prepared: 1/5/2016 11:03 AM









#### NYISO Markets Ancillary Services Statistics - Unweighted Price (\$/MWH)

|                                                                                                                                                                                                                                                                                                                                                                                                                                                                                                                                                                                                                                                                    | <u>.</u>