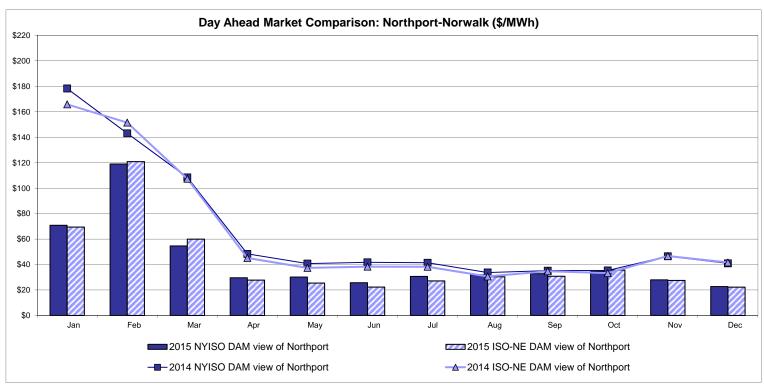

| 11.57<br>6.80                         |

Market Mitigation and Analysis Prepared: 1/4/2016 11:26 AM

<sup>\*</sup> Straight LBMP averages















## **External Comparison ISO-New England**





## **External Comparison PJM**





#### **External Comparison Ontario IESO**





Notes: Exchange factor used for December 2015 was 0.7292 to US

HOEP: Hourly Ontario Energy Price Pre-Dispatch: Projected Energy Price

## **External Controllable Line: Cross Sound Cable (New England)**





#### Note:

ISO-NE Forecast is an advisory posting @ 18:00 day before.

The DAM and R/T prices at the Shorham 13899 interface are used for ISO-NE.

The DAM and R/T prices at the CSC interface are used for NYISO.

## **External Controllable Line: Northport - Norwalk (New England)**





#### Note:

ISO-NE Forecast is an advisory posting @ 18:00 day before.

The DAM and R/T prices at the Northport 138 interface are used for ISO-NE.

The DAM and R/T prices at the 1385 interface are used for NYISO.

## **External Controllable Line: Neptune (PJM)**





## **External Comparison Hydro-Quebec**





Note:

Hydro-Quebec Prices are unavailable.

## **External Controllable Line: Linden VFT (PJM)**





## **External Controllable Line: Hudson (PJM)**





#### **NYISO Real Time Price Correction Statistics**

| Hour Corrections