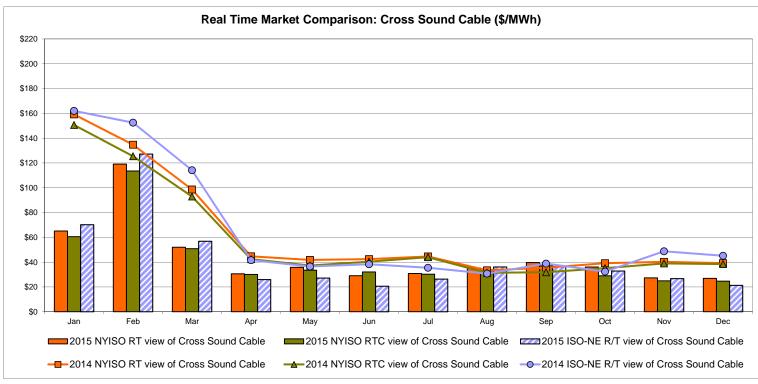

>8.74                             | SOUND<br>CABLE<br>Controllable<br>Line<br>23.74<br>9.40                   | NORWALK<br>Controllable<br>Line<br>22.70<br>8.31                   | Controllable<br>Line<br>23.04<br>8.93<br>21.47 | 20.15                                 | 20.25<br>8.35                         | 11.57<br>6.80                         |

Market Mitigation and Analysis Prepared: 1/4/2016 11:26 AM

<sup>\*</sup> Straight LBMP averages















## **External Comparison ISO-New England**





## **External Comparison PJM**





#### **External Comparison Ontario IESO**





Notes: Exchange factor used for December 2015 was 0.7292 to US

HOEP: Hourly Ontario Energy Price Pre-Dispatch: Projected Energy Price

## **External Controllable Line: Cross Sound Cable (New England)**





#### Note:

ISO-NE Forecast is an advisory posting @ 18:00 day before.

The DAM and R/T prices at the Shorham 13899 interface are used for ISO-NE.

The DAM and R/T prices at the CSC interface are used for NYISO.

## **External Controllable Line: Northport - Norwalk (New England)**





#### Note:

ISO-NE Forecast is an advisory posting @ 18:00 day before.

The DAM and R/T prices at the Northport 138 interface are used for ISO-NE.

The DAM and R/T prices at the 1385 interface are used for NYISO.

## **External Controllable Line: Neptune (PJM)**





## **External Comparison Hydro-Quebec**





Note:

Hydro-Quebec Prices are unavailable.

## **External Controllable Line: Linden VFT (PJM)**





## **External Controllable Line: Hudson (PJM)**





#### **NYISO Real Time Price Correction Sta