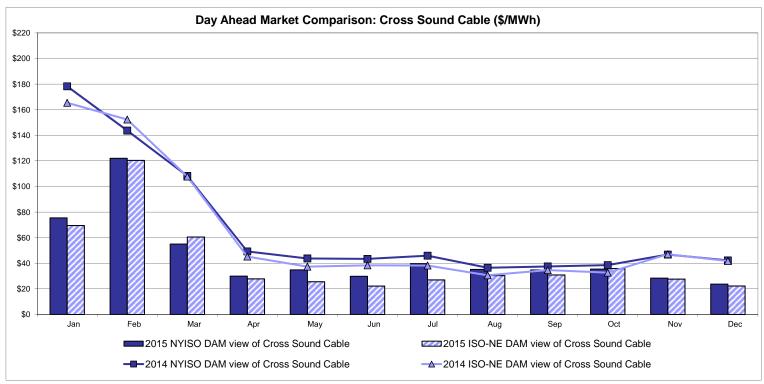

br>8.74                             | SOUND<br>CABLE<br>Controllable<br>Line<br>23.74<br>9.40                   | NORWALK<br>Controllable<br>Line<br>22.70<br>8.31                   | Controllable<br>Line<br>23.04<br>8.93<br>21.47 | 20.15                                 | 20.25<br>8.35                         | 11.57<br>6.80                         |

Market Mitigation and Analysis Prepared: 1/4/2016 11:26 AM

<sup>\*</sup> Straight LBMP averages















## **External Comparison ISO-New England**





## **External Comparison PJM**





#### **External Comparison Ontario IESO**





Notes: Exchange factor used for December 2015 was 0.7292 to US

HOEP: Hourly Ontario Energy Price Pre-Dispatch: Projected Energy Price

## **External Controllable Line: Cross Sound Cable (New England)**





#### Note:

ISO-NE Forecast is an advisory posting @ 18:00 day before.

The DAM and R/T prices at the Shorham 13899 interface are used for ISO-NE.

The DAM and R/T prices at the CSC interface are used for NYISO.

## **External Controllable Line: Northport - Norwalk (New England)**





#### Note:

ISO-NE Forecast is an advisory posting @ 18:00 day before.

The DAM and R/T prices at the Northport 138 interface are used for ISO-NE.

The DAM and R/T prices at the 1385 interface are used for NYISO.

## **External Controllable Line: Neptune (PJM)**





## **External Comparison Hydro-Quebec**





Note:

Hydro-Quebec Prices are unavailable.

## **External Controllable Line: Linden VFT (PJM)**





## **External Controllable Line: Hudson (PJM)**





#### **NYISO Real Time Price Correction S