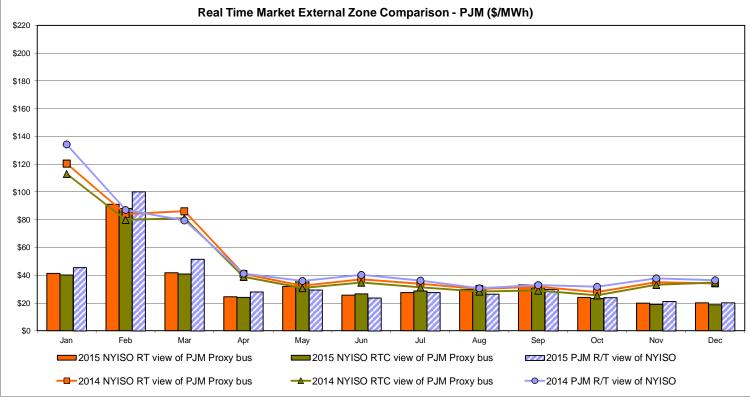

Unweighted Price * Standard Deviation                 | <b>Zone O</b> 12.09 6.30        | QUEBEC<br>(Wheel)<br>Zone M<br>11.96<br>6.94<br>12.49          | QUEBEC (Import/Export)  Zone M  11.96 6.94              | Zone P  18.17 8.35              | 21.64<br>8.74                             | SOUND<br>CABLE<br>Controllable<br>Line<br>23.74<br>9.40                   | NORWALK<br>Controllable<br>Line<br>22.70<br>8.31                   | Controllable<br>Line<br>23.04<br>8.93<br>21.47 | 20.15                                 | 20.25<br>8.35                         | 11.57<br>6.80                         |

Market Mitigation and Analysis Prepared: 1/4/2016 11:26 AM

<sup>\*</sup> Straight LBMP averages















## **External Comparison ISO-New England**





## **External Comparison PJM**





#### **External Comparison Ontario IESO**





Notes: Exchange factor used for December 2015 was 0.7292 to US

HOEP: Hourly Ontario Energy Price Pre-Dispatch: Projected Energy Price

## **External Controllable Line: Cross Sound Cable (New England)**





#### Note:

ISO-NE Forecast is an advisory posting @ 18:00 day before.

The DAM and R/T prices at the Shorham 13899 interface are used for ISO-NE.

The DAM and R/T prices at the CSC interface are used for NYISO.

## **External Controllable Line: Northport - Norwalk (New England)**





#### Note:

ISO-NE Forecast is an advisory posting @ 18:00 day before.

The DAM and R/T prices at the Northport 138 interface are used for ISO-NE.

The DAM and R/T prices at the 1385 interface are used for NYISO.

## **External Controllable Line: Neptune (