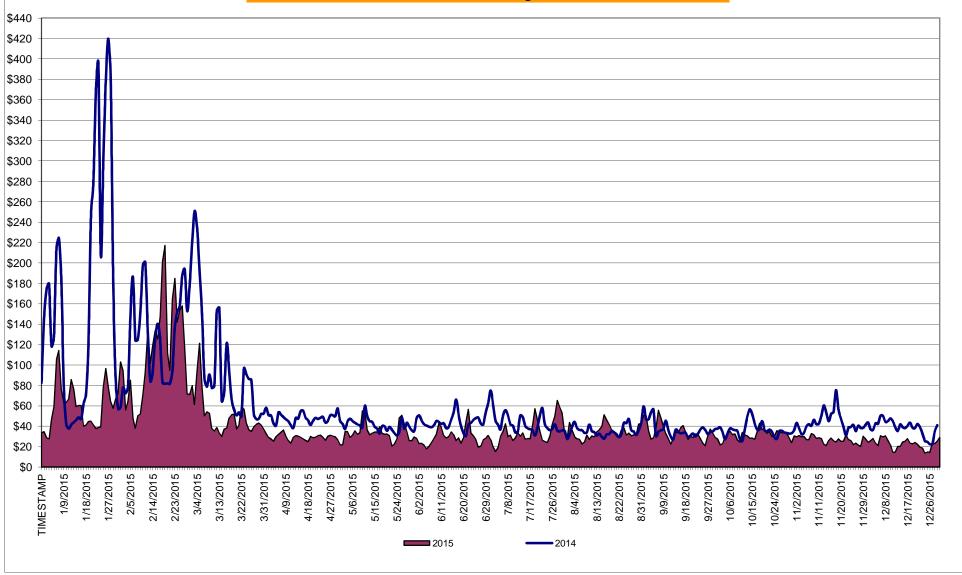

#### Daily NYISO Average Cost/MWh (Energy & Ancillary Services)\*

2014 Annual Average \$69.31MWh December 2014 YTD Average \$69.31/MWh December 2015 YTD Average \$44.09/MWh

<sup>\*</sup> Excludes ICAP payments.