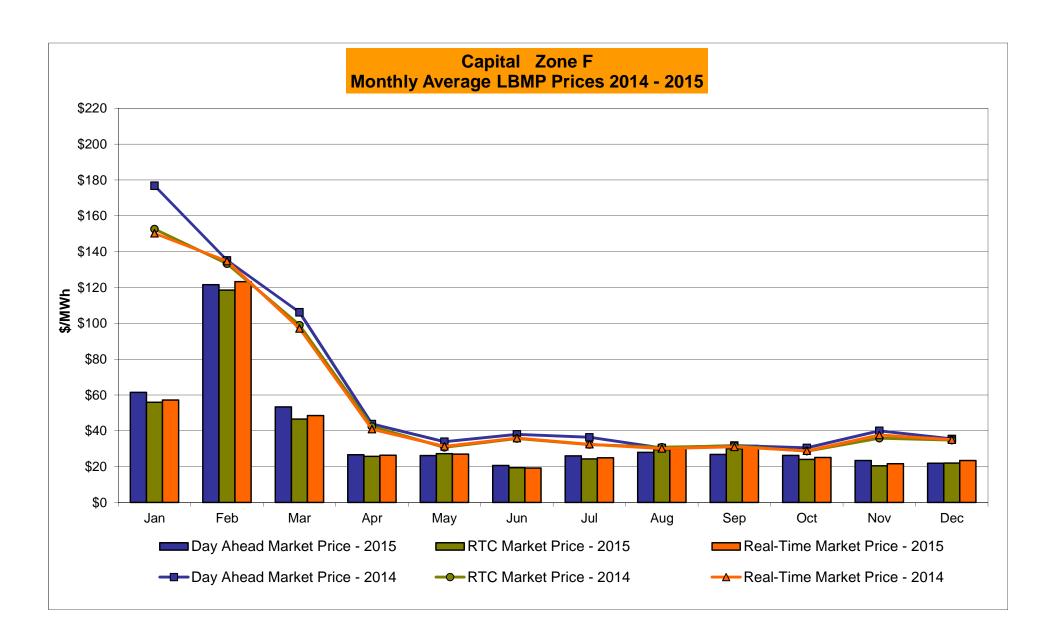

| 11.57<br>6.80<br>12.27<br>15.41       |
| Unweighted Price * Standard Deviation  RTC LBMP Unweighted Price * Standard Deviation                 | <b>Zone O</b> 12.09 6.30        | QUEBEC<br>(Wheel)<br>Zone M<br>11.96<br>6.94<br>12.49          | QUEBEC (Import/Export)  Zone M  11.96 6.94              | Zone P  18.17 8.35              | 21.64<br>8.74                             | SOUND<br>CABLE<br>Controllable<br>Line<br>23.74<br>9.40                   | NORWALK<br>Controllable<br>Line<br>22.70<br>8.31                   | Controllable<br>Line<br>23.04<br>8.93<br>21.47 | 20.15                                 | 20.25<br>8.35                         | 11.57<br>6.80                         |

Market Mitigation and Analysis Prepared: 1/4/2016 11:26 AM

<sup>\*</sup> Straight LBMP averages















## **External Comparison ISO-New England**





## **External Comparison PJM**





#### **External Comparison Ontario IESO**





Notes: Exchange factor used for December 2015 was 0.7292 to US

HOEP: Hourly Ontario Energy Price Pre-Dispatch: Projected Energy Price

## **External Controllable Line: Cross Sound Cable (New England)**





#### Note:

ISO-NE Forecast is an advisory posting @ 18:00 day before.

The DAM and R/T prices at the Shorham 13899 interface are used for ISO-NE.

The DAM and R/T prices at the CSC interface are used for NYISO.

## **External Controllable Line: Northport - Norwalk (New England)**





#### Note:

ISO-NE Forecast is an advisory posting @ 18:00 day before.

The DAM and R/T prices at the Northport 138 interface are used for ISO-NE.

The DAM and R/