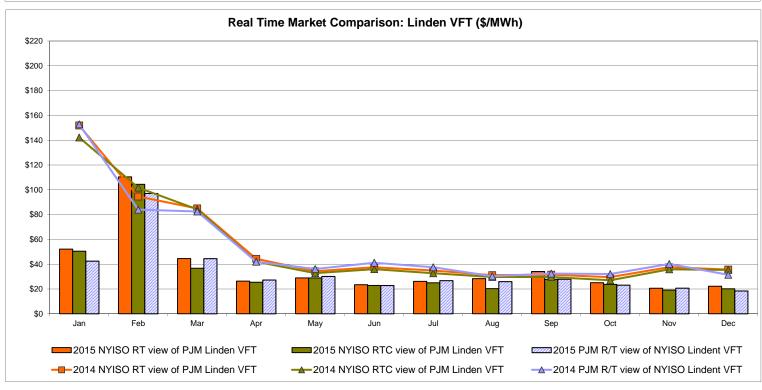

ch: Projected Energy Price

## **External Controllable Line: Cross Sound Cable (New England)**





#### Note:

ISO-NE Forecast is an advisory posting @ 18:00 day before.

The DAM and R/T prices at the Shorham 13899 interface are used for ISO-NE.

The DAM and R/T prices at the CSC interface are used for NYISO.

## **External Controllable Line: Northport - Norwalk (New England)**





#### Note:

ISO-NE Forecast is an advisory posting @ 18:00 day before.

The DAM and R/T prices at the Northport 138 interface are used for ISO-NE.

The DAM and R/T prices at the 1385 interface are used for NYISO.

## **External Controllable Line: Neptune (PJM)**





## **External Comparison Hydro-Quebec**





Note:

Hydro-Quebec Prices are unavailable.

## **External Controllable Line: Linden VFT (PJM)**





## **External Controllable Line: Hudson (PJM)**





#### **NYISO Real Time Price Correction Statistics**

| Hour Corrections