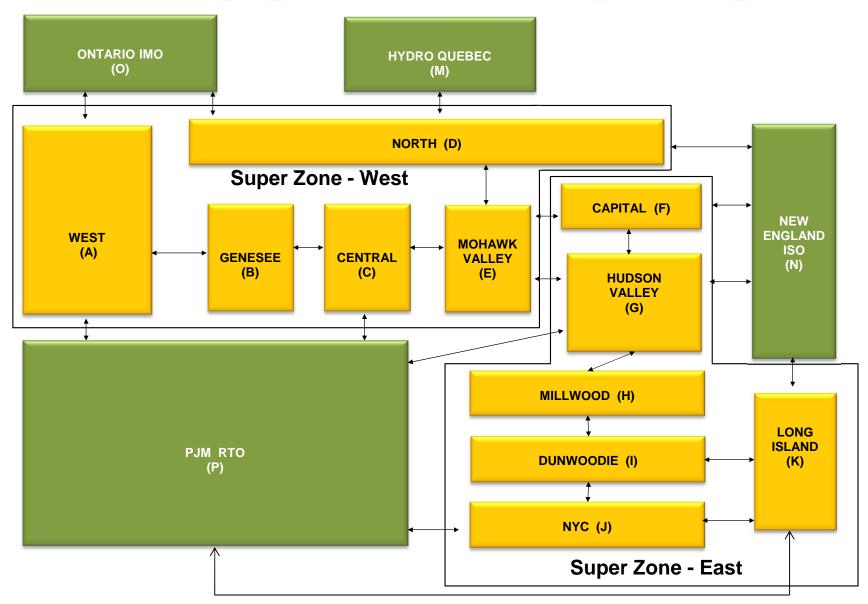

0.00 0.00                | 0.24  August  5.33 2.96 2.85 0.49 0.04 0.04 8.18  2.00 1.04 0.20 0.00 0.00 7.97 0.18  1.96 0.76 0.44 0.00 0.00               | 0.24  September  5.66 3.41 3.08 0.91 0.21 7.67  3.57 0.98 2.25 0.17 0.02 0.02 7.62 0.21  3.23 0.60 2.09 0.05 0.00      | 0.23  October  9.41 3.76 4.40 0.27 0.14 0.14 8.21  4.32 2.99 0.25 0.13 0.00 0.00 10.36 0.20  4.47 3.10 0.42 0.20 0.00      | 0.22  November  7.04 3.82 3.58 0.89 0.53 0.53 7.74  2.86 2.46 0.00 0.00 0.00 9.42 0.20  4.51 4.12 0.00 0.00 0.00 0.00                  | 0.21  December  5.73 3.82 2.45 0.95 0.60 0.60 7.12  6.51 3.48 3.62 1.39 0.15 0.15 9.99 0.17  8.45 4.14 5.23 1.69 0.16      |

# NYISO In City Energy Mitigation - AMP (NYC Zone) 2014 - 2015 Percentage of committed unit-hours mitigated









# NYISO LBMP ZONES



#### **Billing Codes for Chart 4-C**

| Chart - C Category Name                   | Billing Code | Billing Category Name                                                              |
|-------------------------------------------|--------------|------------------------------------------------------------------------------------|
| Bid Production Cost Guarantee Balancing   | 81203        | Balancing NYISO Bid Production Cost Guarantee - Internal Units                     |
| Bid Production Cost Guarantee Balancing   | 81204        | Balancing NYISO Bid Production Cost Guarantee - External Units                     |
| Bid Production Cost Guarantee Balancing   | 81205        | Balancing NYISO Bid Production Cost Guarantee Expenditure due to Curtailed Imports |
| Bid Production Cost Guarante