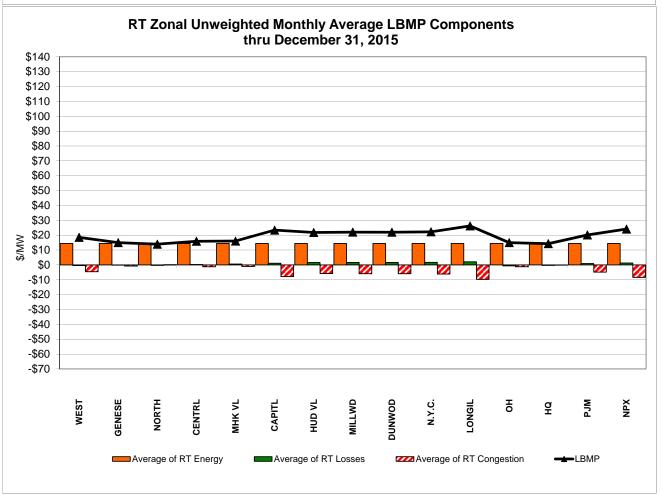

# Market Performance Highlights for December 2015

- LBMP for December is \$20.90/MWh; lower than \$24.80/MWh in November 2015 and \$38.08/MWh in December 2014.
  - Day Ahead and Real Time Load Weighted LBMPs are lower compared to November.
  - This is the lowest LBMP for any month during NYISO operation.
- December 2015 average year-to-date monthly cost of \$44.09/MWh is a 36% decrease from \$69.31/MWh in December 2014.
- Average daily sendout is 408 GWh/day in December; higher than 396 GWh/day in November 2015 and lower than 433 GWh/day in December 2014.
- Natural gas and distillate prices were lower compared to the previous month.
  - Natural Gas (Transco Z6 NY) was \$1.60/MMBtu, down from \$1.80/MMBtu in November.
    - Natural gas prices are down 51% year-over-year
      - Lowest monthly average gas price in NYISO operation.
  - Jet Kerosene Gulf Coast was \$8.01/MMBtu, down from \$9.80/MMBtu in November.
  - Ultra Low Sulfur No.2 Diesel NY Harbor was \$8.13/MMBtu, down from \$10.06/MMBtu in November.
    - Distillate prices are down 42% year-over-year
- Uplift per MWh is lower compared to the previous month.
  - Uplift (not including NYISO cost of operations) is (\$0.06)/MWh; lower than \$0.40/MWh in November.
    - The Local Reliability Share is \$0.12/MWh, lower than \$0.19 in November.
    - The Statewide Share is (\$0.18)/MWh, lower than \$0.21/MWh in November.
  - TSA \$ per NYC MWh is \$0.00/MWh.
- Total uplift costs (Schedule 1 components including NYISO Cost of Operations) are lower than November.