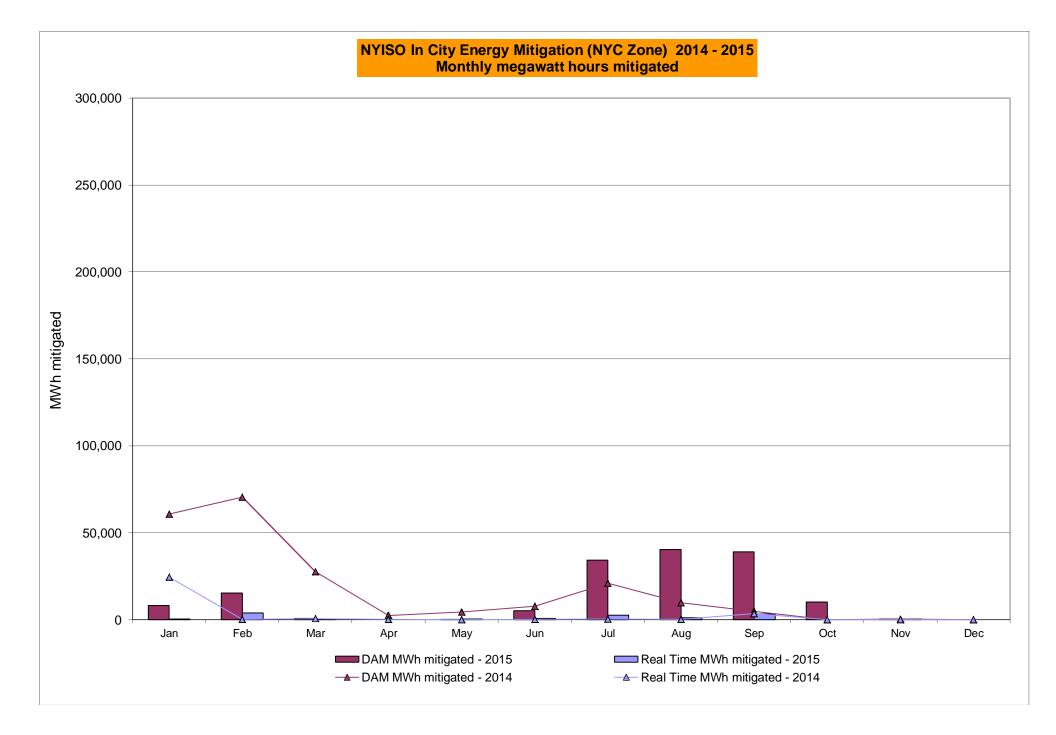

9.36 0.21  2.57 1.08 0.92 0.00 0.00                | 0.24  August  5.33 2.96 2.85 0.49 0.04 0.04 8.18  2.00 1.04 0.20 0.00 0.00 7.97 0.18  1.96 0.76 0.44 0.00 0.00               | 0.24  September  5.66 3.41 3.08 0.91 0.21 7.67  3.57 0.98 2.25 0.17 0.02 0.02 7.62 0.21  3.23 0.60 2.09 0.05 0.00      | 0.23  October  9.41 3.76 4.40 0.27 0.14 0.14 8.21  4.32 2.99 0.25 0.13 0.00 0.00 10.36 0.20  4.47 3.10 0.42 0.20 0.00      | 0.22  November  7.04 3.82 3.58 0.89 0.53 0.53 7.74  2.86 2.46 0.00 0.00 0.00 9.42 0.20  4.51 4.12 0.00 0.00 0.00 0.00                  | 0.21  December  5.73 3.82 2.45 0.95 0.60 0.60 7.12  6.51 3.48 3.62 1.39 0.15 0.15 9.99 0.17  8.45 4.14 5.23 1.69 0.16      |

# NYISO In City Energy Mitigation - AMP (NYC Zone) 2014 - 2015 Percentage of committed unit-hours mitigated









# NYISO LBMP ZONES



#### **Billing Codes for Chart 4-C**

| Chart - C Category Name                   | Billing Code | Billing Category Name                                                              |
|-------------------------------------------|--------------|------------------------------------------------------------------------------------|
| Bid Production Cost Guarantee Balancing   | 81203        | Balancing NYISO Bid Production Cost Guarantee - Internal Units                     |
| Bid Production Cost Guarantee Balancing   | 81204        | Balancing NYISO Bid Production Cost Guarantee - External Units                     |
| Bid Production Cost Guarantee Balancing   | 81205        | Balancing NYISO Bid Production Cost Guarantee Expenditure due to Curtailed Imports |
| Bi