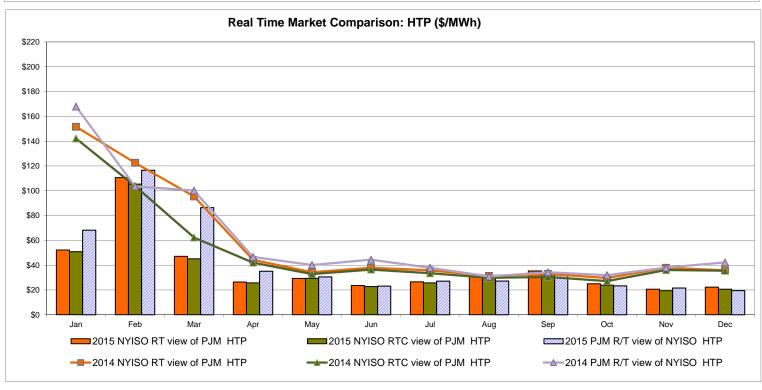

e Line: Cross Sound Cable (New England)**





#### Note:

ISO-NE Forecast is an advisory posting @ 18:00 day before.

The DAM and R/T prices at the Shorham 13899 interface are used for ISO-NE.

The DAM and R/T prices at the CSC interface are used for NYISO.

## **External Controllable Line: Northport - Norwalk (New England)**





#### Note:

ISO-NE Forecast is an advisory posting @ 18:00 day before.

The DAM and R/T prices at the Northport 138 interface are used for ISO-NE.

The DAM and R/T prices at the 1385 interface are used for NYISO.

## **External Controllable Line: Neptune (PJM)**





## **External Comparison Hydro-Quebec**





Note:

Hydro-Quebec Prices are unavailable.

## **External Controllable Line: Linden VFT (PJM)**





## **External Controllable Line: Hudson (PJM)**





#### **NYISO Real Time Price Correction Statistics**

| Hour Corrections