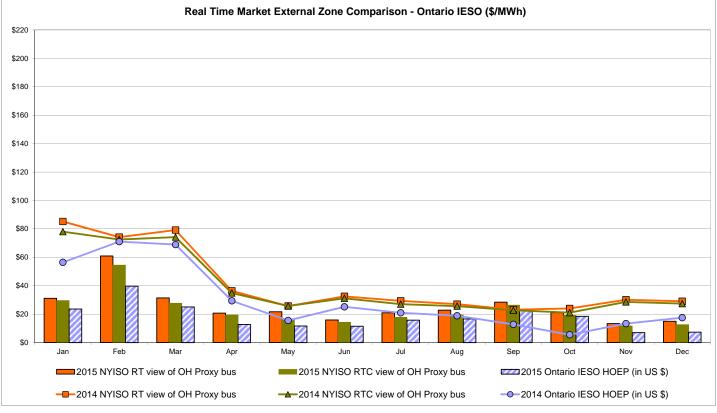

| <b>Zone O</b> 12.09 6.30        | QUEBEC<br>(Wheel)<br>Zone M<br>11.96<br>6.94<br>12.49          | QUEBEC (Import/Export)  Zone M  11.96 6.94              | Zone P  18.17 8.35              | 21.64<br>8.74                             | SOUND<br>CABLE<br>Controllable<br>Line<br>23.74<br>9.40                   | NORWALK<br>Controllable<br>Line<br>22.70<br>8.31                   | Controllable<br>Line<br>23.04<br>8.93<br>21.47 | 20.15                                 | 20.25<br>8.35                         | 11.57<br>6.80                         |

Market Mitigation and Analysis Prepared: 1/4/2016 11:26 AM

<sup>\*</sup> Straight LBMP averages















## **External Comparison ISO-New England**





## **External Comparison PJM**





#### **External Comparison Ontario IESO**





Notes: Exchange factor used for December 2015 was 0.7292 to US

HOEP: Hourly Ontario Energy Price Pre-Dispatch: Projected Energy Price

## **External Controllable Line: Cross Sound Cable (New England)**





#### Note:

ISO-NE Forecast is an advisory posting @ 18:00 day before.

The DAM and R/T prices at the Shorham 13899 interface are used for ISO-NE.

The DAM and R/T prices at the CSC interface are used for NYISO.

## **External Controllable Line: Northport - Norwalk (New England)**





#### Note:

ISO-NE Forecast is an advisory posting @ 18:00 day before.

The DAM and R/T prices at the Northport 138 interface are used for ISO-NE.

The DAM and R/T prices at the 1385 interface are used for NYISO.

## **External Controllable Line: Neptune (PJM)**





## **External Comparison Hydro-Queb