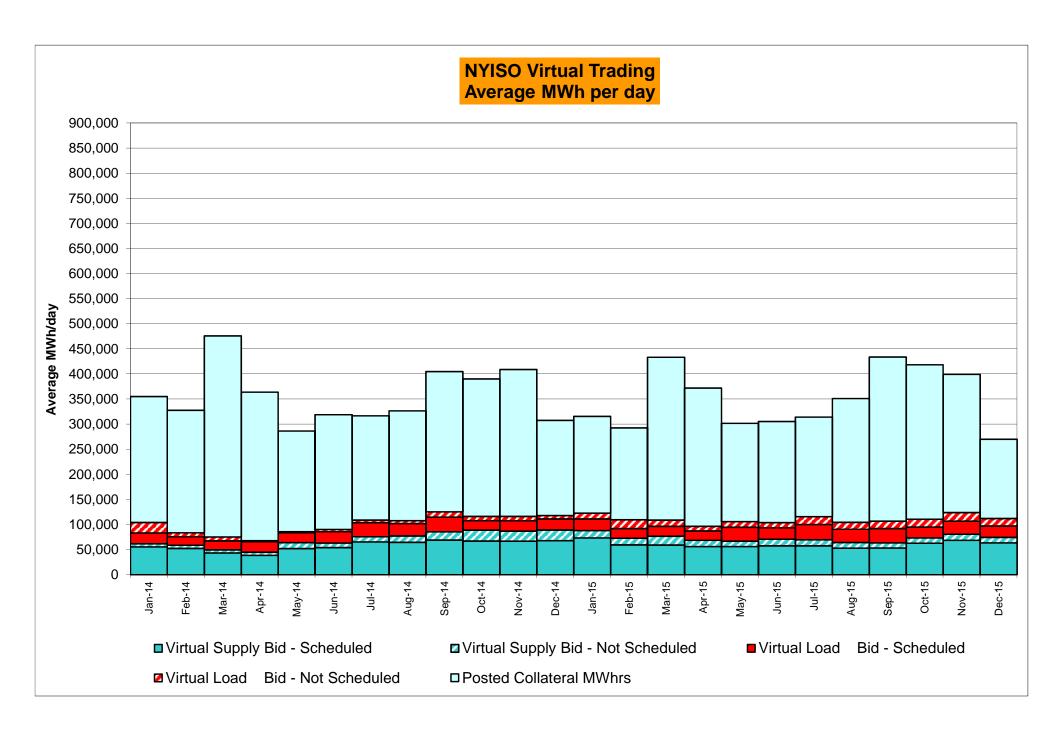

| 1 744 0.13% 0.37% 1 9,030 0.01% 0.11% 11 744 1.48% 1.38% 2.00 |

<sup>\*</sup> Calendar days from reservation date.

Market Mitigation and Analysis Prepared: 1/8/2016 1:37 PM





<sup>\*</sup> Calendar days from reservation date.





|           |                  |            |            |                | <u>Virtual l</u> | _oad and | Supp             | ly Zonal       | Statistic      | s (Avera       | ge MWh/da      | y) - 201 |                  |           |           |            |           |
|-----------|------------------|------------|------------|----------------|------------------|----------|------------------|----------------|----------------|----------------|----------------|----------|------------------|-----------|-----------|------------|-----------|
|           |                  |            |            | VII. 10        |                  |          |                  | V              |                | VII. 10        | . 5:1          |          |                  | \n        |           | \". 1