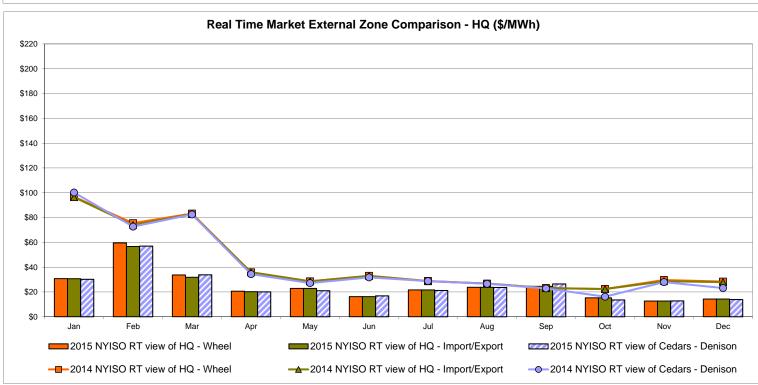

Exchange factor used for December 2015 was 0.7292 to US

HOEP: Hourly Ontario Energy Price Pre-Dispatch: Projected Energy Price

## **External Controllable Line: Cross Sound Cable (New England)**





#### Note:

ISO-NE Forecast is an advisory posting @ 18:00 day before.

The DAM and R/T prices at the Shorham 13899 interface are used for ISO-NE.

The DAM and R/T prices at the CSC interface are used for NYISO.

## **External Controllable Line: Northport - Norwalk (New England)**





#### Note:

ISO-NE Forecast is an advisory posting @ 18:00 day before.

The DAM and R/T prices at the Northport 138 interface are used for ISO-NE.

The DAM and R/T prices at the 1385 interface are used for NYISO.

## **External Controllable Line: Neptune (PJM)**





## **External Comparison Hydro-Quebec**





Note:

Hydro-Quebec Prices are unavailable.

## **External Controllable Line: Linden VFT (PJM)**





## **External Controllable Line: Hudson (PJM)**





#### **NYISO Real Time Price Correction Statistics**

| Hour Corrections