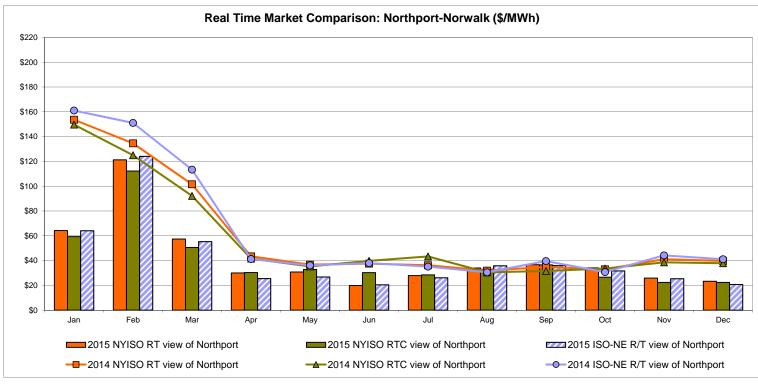

| 11.57<br>6.80                         |

Market Mitigation and Analysis Prepared: 1/4/2016 11:26 AM

<sup>\*</sup> Straight LBMP averages















## **External Comparison ISO-New England**





## **External Comparison PJM**





#### **External Comparison Ontario IESO**





Notes: Exchange factor used for December 2015 was 0.7292 to US

HOEP: Hourly Ontario Energy Price Pre-Dispatch: Projected Energy Price

## **External Controllable Line: Cross Sound Cable (New England)**





#### Note:

ISO-NE Forecast is an advisory posting @ 18:00 day before.

The DAM and R/T prices at the Shorham 13899 interface are used for ISO-NE.

The DAM and R/T prices at the CSC interface are used for NYISO.

## **External Controllable Line: Northport - Norwalk (New England)**





#### Note:

ISO-NE Forecast is an advisory posting @ 18:00 day before.

The DAM and R/T prices at the Northport 138 interface are used for ISO-NE.

The DAM and R/T prices at the 1385 interface are used for NYISO.

## **External Controllable Line: Neptune (PJM)**





## **External Comparison Hydro-Quebec**





Note:

Hydro-Quebec Prices are unavailable.

## **External Controllable Line: Linden VFT (PJM)**





## **External Controllable Line: Hudson (PJM)**





#### **NYISO Real Time Price Correction Statistics**

| Hour Corrections