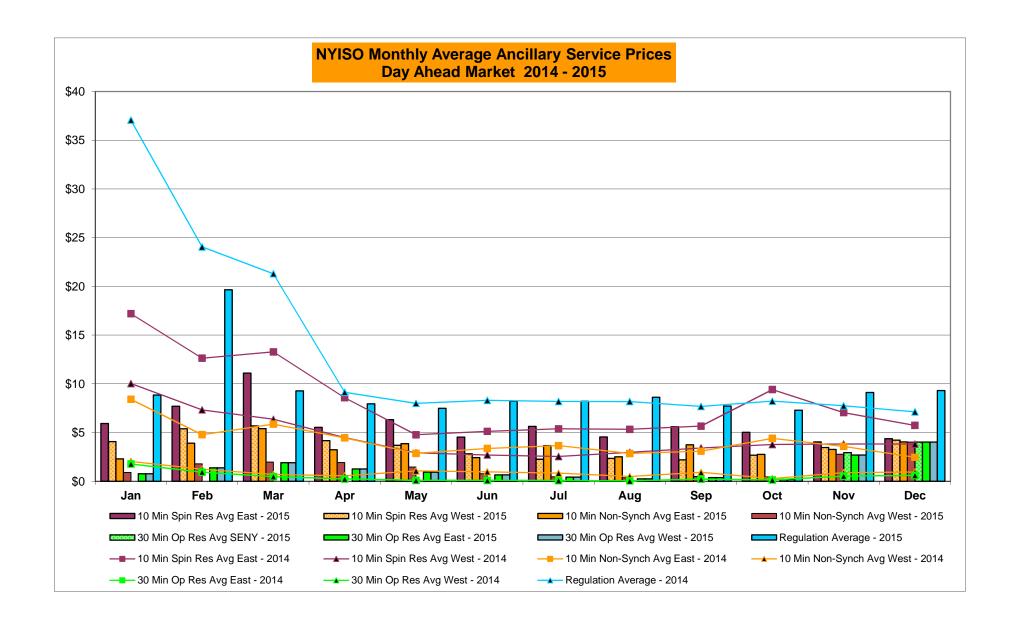

|          | Oct-15           | 251            | 14             | 1,271          | 673            |          | Oct-15           |           |           |            |           |
|           | Nov-15           | 751        | 52         |                | 561              |          | Nov-15           | 183            | 88             |                | 625            |          | Nov-15           |           |           |            |           |
| 1         | Dec-15           | 339        | 54         | 27,519         | 405              |          | Dec-15           | 222            | 87             | 1,330          | 536            |          | Dec-15           | 22,650    | 14,810    | 63,595     | 10,985    |

Market Mitigation and Analysis Prepared: 1/5/2016 11:03 AM









#### NYISO Markets Ancillary Services Statistics - Unweighted Price (\$/MWH)

|                                                                                                                                                                                                                                                                                                                                                                                                                                                                                                                                                                                                                                                                    | <u>.</u>