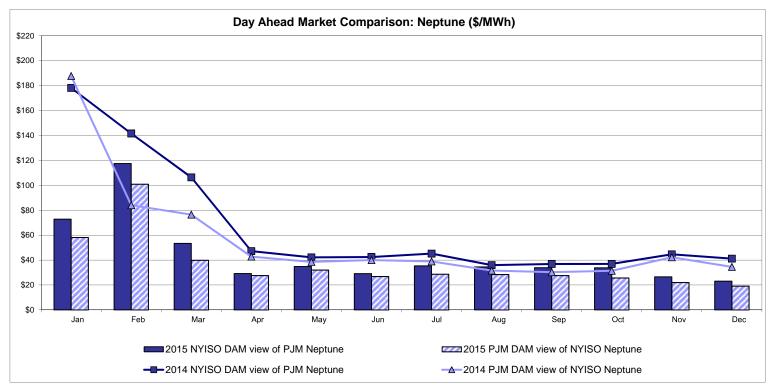

*External Comparison Ontario IESO**





Notes: Exchange factor used for December 2015 was 0.7292 to US

HOEP: Hourly Ontario Energy Price Pre-Dispatch: Projected Energy Price

## **External Controllable Line: Cross Sound Cable (New England)**





#### Note:

ISO-NE Forecast is an advisory posting @ 18:00 day before.

The DAM and R/T prices at the Shorham 13899 interface are used for ISO-NE.

The DAM and R/T prices at the CSC interface are used for NYISO.

## **External Controllable Line: Northport - Norwalk (New England)**





#### Note:

ISO-NE Forecast is an advisory posting @ 18:00 day before.

The DAM and R/T prices at the Northport 138 interface are used for ISO-NE.

The DAM and R/T prices at the 1385 interface are used for NYISO.

## **External Controllable Line: Neptune (PJM)**





## **External Comparison Hydro-Quebec**





Note:

Hydro-Quebec Prices are unavailable.

## **External Controllable Line: Linden VFT (PJM)**





## **External Controllable Line: Hudson (PJM)**





#### **NYISO Real Time Price Correction Statistics**

| Hour Corrections