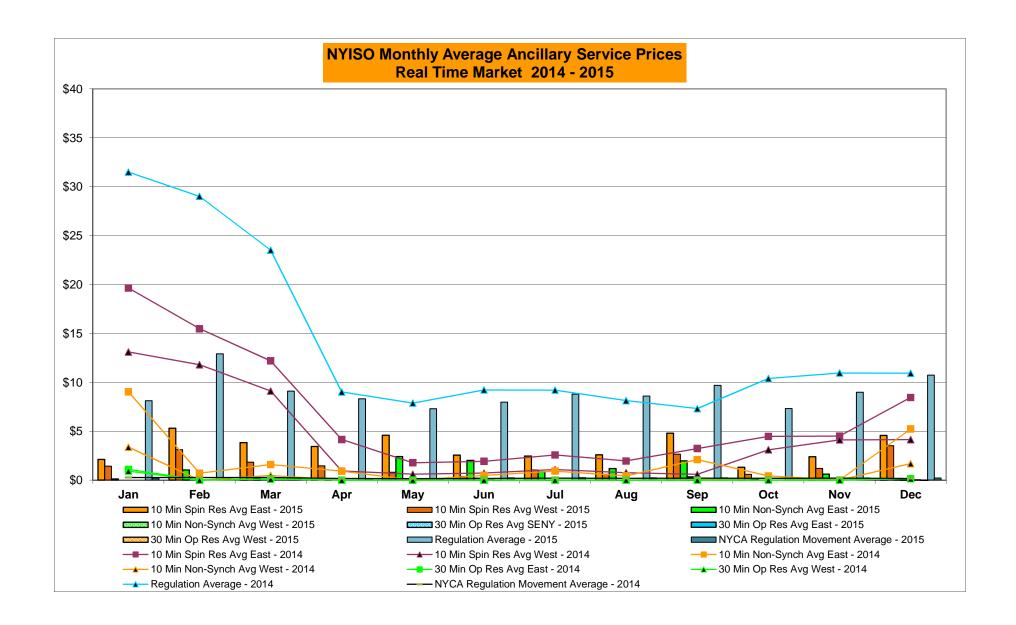

|          | Oct-15           | 251            | 14             | 1,271          | 673            |          | Oct-15           |           |           |            |           |
|           | Nov-15           | 751        | 52         |                | 561              |          | Nov-15           | 183            | 88             |                | 625            |          | Nov-15           |           |           |            |           |
| 1         | Dec-15           | 339        | 54         | 27,519         | 405              |          | Dec-15           | 222            | 87             | 1,330          | 536            |          | Dec-15           | 22,650    | 14,810    | 63,595     | 10,985    |

Market Mitigation and Analysis Prepared: 1/5/2016 11:03 AM









#### NYISO Markets Ancillary Services Statistics - Unweighted Price (\$/MWH)

|                                                                                                                                                                                                                                                                                                                                                                                                                                                                                                                                                                                                                                                                    | <u>.</u>