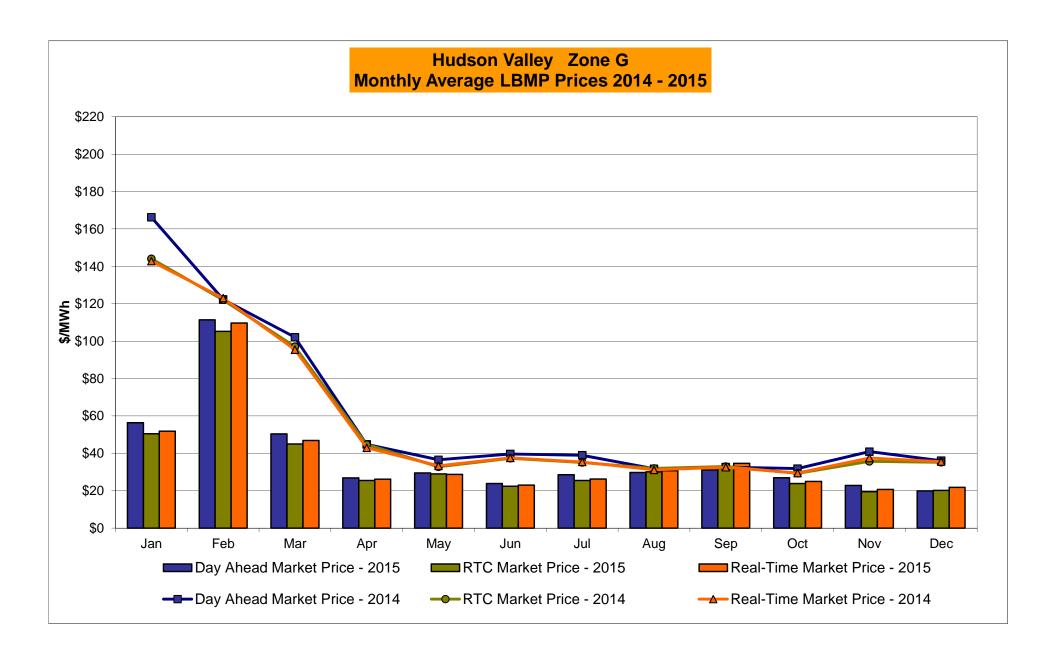

| 11.57<br>6.80<br>12.27<br>15.41       |
| Unweighted Price * Standard Deviation  RTC LBMP Unweighted Price * Standard Deviation                 | <b>Zone O</b> 12.09 6.30        | QUEBEC<br>(Wheel)<br>Zone M<br>11.96<br>6.94<br>12.49          | QUEBEC (Import/Export)  Zone M  11.96 6.94              | Zone P  18.17 8.35              | 21.64<br>8.74                             | SOUND<br>CABLE<br>Controllable<br>Line<br>23.74<br>9.40                   | NORWALK<br>Controllable<br>Line<br>22.70<br>8.31                   | Controllable<br>Line<br>23.04<br>8.93<br>21.47 | 20.15                                 | 20.25<br>8.35                         | 11.57<br>6.80                         |

Market Mitigation and Analysis Prepared: 1/4/2016 11:26 AM

<sup>\*</sup> Straight LBMP averages















## **External Comparison ISO-New England**





## **External Comparison PJM**





#### **External Comparison Ontario IESO**





Notes: Exchange factor used for December 2015 was 0.7292 to US

HOEP: Hourly Ontario Energy Price Pre-Dispatch: Projected Energy Price

## **External Controllable Line: Cross Sound Cable (New England)**





#### Note:

ISO-NE Forecast is an advisory posting @ 18:00 day before.

The DAM and R/T prices at the Shorham 13899 interface are used for ISO-NE.

The DAM and R/T prices at the CSC interface are used for NYISO.

## **External Controllable Line: Northport - Norwalk (New England)**





#### Note:

ISO-NE Forecast is an advisory posting @ 18:00 day before.

The DAM and R/T prices at the Northport 138 interface are used for ISO-NE.

The DAM and R/T