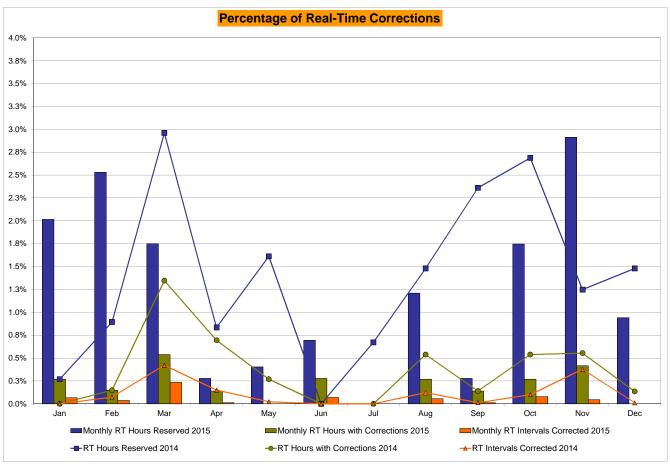

| 1 744 0.13% 0.37% 1 9,030 0.01% 0.11% 11 744 1.48% 1.38% 2.00 |

<sup>\*</sup> Calendar days from reservation date.

Market Mitigation and Analysis Prepared: 1/8/2016 1:37 PM





<sup>\*</sup> Calendar days from reservation date.





|           |                  |            |            |                | <u>Virtual l</u> | _oad and | Supp             | ly Zonal       | Statistic      | s (Avera       | ge MWh/da      | y) - 201 |                  |           |           |            |           |
|-----------|------------------|------------|------------|----------------|------------------|----------|------------------|----------------|----------------|----------------|----------------|----------|------------------|-----------|-----------|------------|-----------|
|           |                  |            |            | VII. 10        |                  |          |                  | V              |                | VII. 10        | . 5:1          |